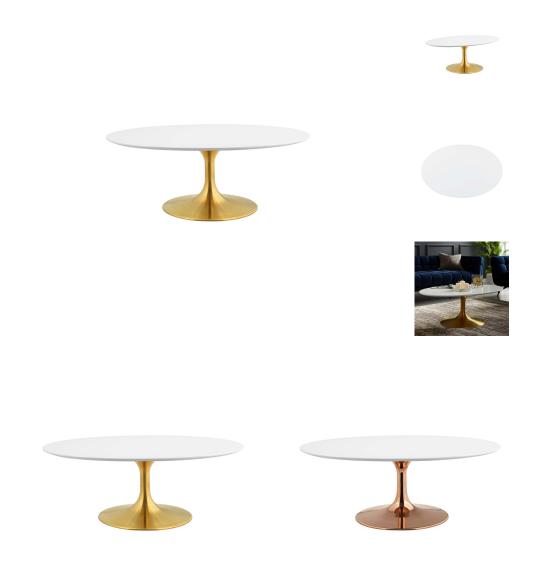

## Saarinen Tulip 42" Oval-Shaped Wood Top Coffee Table

\$971.00

## Description

Reflecting a seamless organic shape and timeless form, the Lippa coffee table has become a symbol of modernism for over the past 60 years. Before its release, homes were filled with clunky remnants of an industrial age long gone by. But in order to advance into the new world, homes first had to transition from the traditional square table, into a piece that connoted progress. The base and dimensions are true to the original specifications, while the tables oval-shaped white top, and tapered metal base, are carefully lacquered with a chipresistant finish. Set Includes: One - Lippa 42" Oval-Shaped Coffee Table