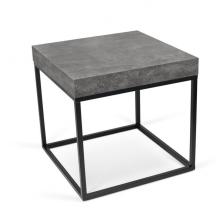

## Ulster | Ainslie End Table - Concrete \$388.00

## **Description**

The square Ulster end table is constructed with a thick melamine faux-concrete surface atop a black metal base. With their clean lines, our Ulster coffee and end table collection pieces blend well into any living space and come in a variety of base and table top options. Some assembly required.

## **Additional Information**

| SKU            | S125463                                                       |
|----------------|---------------------------------------------------------------|
| Dimensions     | H20.5" x W21.5" x D21.5"<br>Legs: 0.8" thick<br>Top: 3" thick |
| Designer Brand | HONORMILL                                                     |
| Style          | Mid-Century Modern                                            |