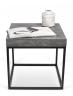

## Ulster | Ainslie End Table - Concrete \$388.00

## **Description**

The square Ulster end table is constructed with a thick melamine faux-concrete surface atop a black metal base. With their clean lines, our Ulster coffee and end table collection pieces blend well into any living space and come in a variety of base and table top options. Some assembly required.

## **Additional Information**

| SKU            | S125463                                                       |
|----------------|---------------------------------------------------------------|
| Dimensions     | H20.5" x W21.5" x D21.5"<br>Legs: 0.8" thick<br>Top: 3" thick |
| Designer Brand | HONORMILL                                                     |
| Style          | Mid-Century Modern                                            |