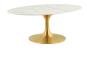

## Saarinen Tulip 42" Oval-Shaped Artifical Artificial Marble Coffee Table

\$1,125.00

## Description

Reflecting a seamless organic shape and timeless form, the Lippa coffee table has become a symbol of modernism for over the past 60 years. Before its release, homes were filled with clunky remnants of an industrial age long gone by. But in order to advance into the new world, homes first had to transition from the traditional square table, into a piece that connoted progress. The base and dimensions are true to the original specifications, while the tables oval-shaped artificial marble top, and tapered metal base, are carefully lacquered

with a scratch and chip resistant finish. Set Includes: One - Lippa 42" Oval-Shaped Coffee Table