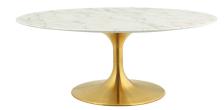

## Saarinen Tulip 42" Oval-Shaped Artifical Artificial Marble Coffee Table

\$1,125.00

## Description

Reflecting a seamless organic shape and timeless form, the Lippa coffee table has become a symbol of modernism for over the past 60 years. Before its release, homes were filled with clunky remnants of an industrial age long gone by. But in order to advance into the new world, homes first had to transition from the traditional square table, into a piece that connoted progress. The base and dimensions are true to the original specifications, while the tables oval-shaped artificial marble top, and tapered metal base, are carefully lacquered

with a scratch and chip resistant finish. Set Includes: One - Lippa 42" Oval-Shaped Coffee Table