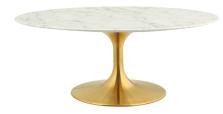

## Saarinen Tulip 42" Oval-Shaped Artifical Artificial Marble Coffee Table

\$1,125.00

## Description

Reflecting a seamless organic shape and timeless form, the Lippa coffee table has become a symbol of modernism for over the past 60 years. Before its release, homes were filled with clunky remnants of an industrial age long gone by. But in order to advance into the new world, homes first had to transition from the traditional square table, into a piece that connoted progress. The base and dimensions are true to the original specifications, while the tables oval-shaped artificial marble top, and tapered metal base, are carefully lacquered

with a scratch and chip resistant finish. Set Includes: One - Lippa 42" Oval-Shaped Coffee Table