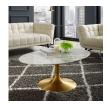

## Saarinen Tulip 42" Oval-Shaped Artifical Artificial Marble Coffee Table

\$1,125.00

## Description

Reflecting a seamless organic shape and timeless form, the Lippa coffee table has become a symbol of modernism for over the past 60 years. Before its release, homes were filled with clunky remnants of an industrial age long gone by. But in order to advance into the new world, homes first had to transition from the traditional square table, into a piece that connoted progress. The base and dimensions are true to the original specifications, while the tables oval-shaped artificial marble top, and tapered metal base, are carefully lacquered

with a scratch and chip resistant finish. Set Includes: One - Lippa 42" Oval-Shaped Coffee Table