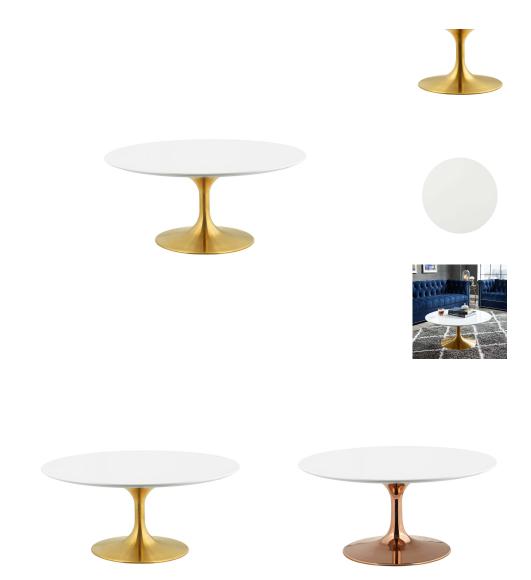

## Saarinen Tulip 36" Wood Coffee Table \$855.00

## Description

Reflecting a seamless organic shape and timeless form, the Lippa Table has become a symbol of modernism for over the past 60 years. Before its release, homes were filled with clunky remnants of an industrial age long gone by. But in order to advance into the new world, homes first had to transition from the traditional square table, into a piece that connoted progress. The base and dimensions are true to the original specifications, while the tables circular top and tapered base are carefully lacquered with a scratch and chip-resistant finish. Set Includes: One – Lippa 36" Coffee Table