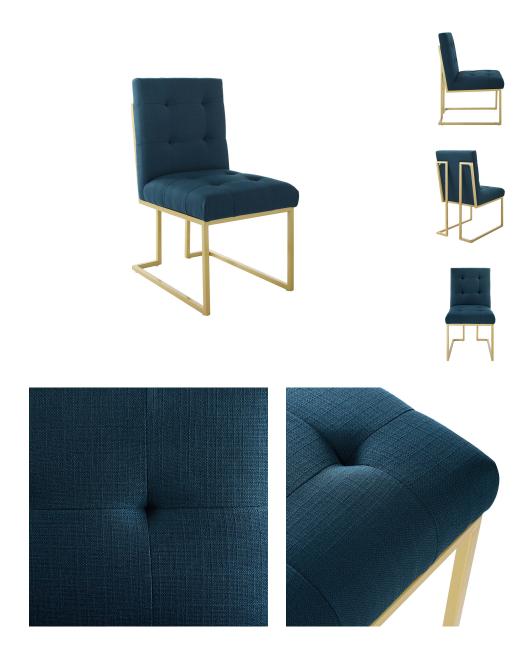

## Privy Gold Stainless Steel Upholstered Fabric Dining Accent Chair

\$279.00

## Description

Maximize your dining room decor with Privy. A glam deco dining chair, Privy features soft polyester fabric upholstery for a streamlined modern look. This modern dining chair rests atop a sleek gold stainless steel geometric base that will elevate your dining experience. No assembly required. Chair Weight Capacity: 331 lbs. Set Includes: One - Privy Gold Stainless Steel Dining Accent Chair

## **Additional Information**

| SKU        | SMODC16156                                                                                                                                                  |
|------------|-------------------------------------------------------------------------------------------------------------------------------------------------------------|
| Dimensions | Overall Product Dimensions: 25.5"L x 19"W x 35.5"H Seat Dimensions: 19"L x 19"W x 18.5"H Backrest Dimensions: 3"L x 19"W x 17.5"H Cushion Thichkness: 4.5"H |