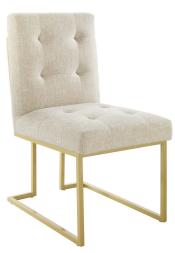

## Privy Gold Stainless Steel Upholstered Fabric Dining Accent Chair

\$279.00

## Description

Maximize your dining room decor with Privy. A glam deco dining chair, Privy features soft polyester fabric upholstery for a streamlined modern look. This modern dining chair rests atop a sleek gold stainless steel geometric base that will elevate your dining experience. No assembly required. Chair Weight Capacity: 331 lbs. Set Includes: One - Privy Gold Stainless Steel Dining Accent Chair

## **Additional Information**

| SKU        | SMODC16156                                                                                                                                                  |
|------------|-------------------------------------------------------------------------------------------------------------------------------------------------------------|
| Dimensions | Overall Product Dimensions: 25.5"L x 19"W x 35.5"H Seat Dimensions: 19"L x 19"W x 18.5"H Backrest Dimensions: 3"L x 19"W x 17.5"H Cushion Thichkness: 4.5"H |