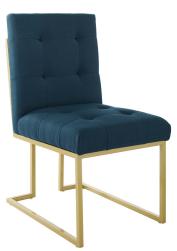

## Privy Gold Stainless Steel Upholstered Fabric Dining Accent Chair

\$279.00

## Description

Maximize your dining room decor with Privy. A glam deco dining chair, Privy features soft polyester fabric upholstery for a streamlined modern look. This modern dining chair rests atop a sleek gold stainless steel geometric base that will elevate your dining experience. No assembly required. Chair Weight Capacity: 331 lbs. Set Includes: One - Privy Gold Stainless Steel Dining Accent Chair

## **Additional Information**

| SKU        | SMODC16156                                                                                                                                                  |
|------------|-------------------------------------------------------------------------------------------------------------------------------------------------------------|
| Dimensions | Overall Product Dimensions: 25.5"L x 19"W x 35.5"H Seat Dimensions: 19"L x 19"W x 18.5"H Backrest Dimensions: 3"L x 19"W x 17.5"H Cushion Thichkness: 4.5"H |