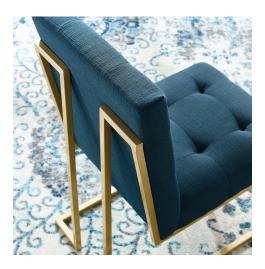

## Privy Gold Stainless Steel Upholstered Fabric Dining Accent Chair

\$279.00

## Description

Maximize your dining room decor with Privy. A glam deco dining chair, Privy features soft polyester fabric upholstery for a streamlined modern look. This modern dining chair rests atop a sleek gold stainless steel geometric base that will elevate your dining experience. No assembly required. Chair Weight Capacity: 331 lbs. Set Includes: One - Privy Gold Stainless Steel Dining Accent Chair