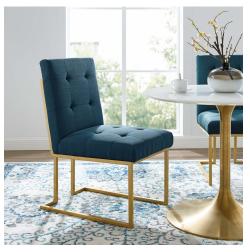

## Privy Gold Stainless Steel Upholstered Fabric Dining Accent Chair

\$279.00

## Description

Maximize your dining room decor with Privy. A glam deco dining chair, Privy features soft polyester fabric upholstery for a streamlined modern look. This modern dining chair rests atop a sleek gold stainless steel geometric base that will elevate your dining experience. No assembly required. Chair Weight Capacity: 331 lbs. Set Includes: One - Privy Gold Stainless Steel Dining Accent Chair