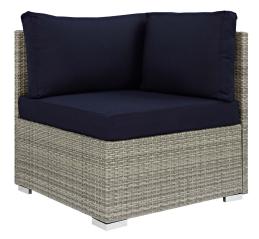

## Repose Sunbrella Fabric Outdoor Patio Corner

\$656.00

## Description

Enjoy the outdoors while benefiting from style and comfort of the Repose Outdoor Patio Furniture Series. Repose Patio Corner Sofa Chair offers a detailed tan and gray synthetic rattan weave with UV protection for eye-catching appeal and durability, plush 4 thick allweather polyester cushions using industry-leading Sunbrella fabric, non-marking foot pads, and a sturdy powder-coated aluminum frame that supports up to 331 pounds. Subtle style defines the Repose outdoor sectional collection making it a natural choice for enhancing your patio, backyard, or poolside gatherings. This installment of the series is a patio corner sofa chair. Set Includes: One – Repose Sunbrella Fabric Corner