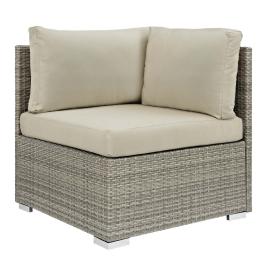

## Repose Sunbrella Fabric Outdoor Patio Corner

\$656.00

## Description

Enjoy the outdoors while benefiting from style and comfort of the Repose Outdoor Patio Furniture Series. Repose Patio Corner Sofa Chair offers a detailed tan and gray synthetic rattan weave with UV protection for eye-catching appeal and durability, plush 4 thick allweather polyester cushions using industry-leading Sunbrella fabric, non-marking foot pads, and a sturdy powder-coated aluminum frame that supports up to 331 pounds. Subtle style defines the Repose outdoor sectional collection making it a natural choice for enhancing your patio, backyard, or poolside gatherings. This installment of the series is a patio corner sofa chair. Set Includes: One – Repose Sunbrella Fabric Corner