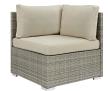

## Repose Sunbrella Fabric Outdoor Patio Corner

\$656.00

## Description

Enjoy the outdoors while benefiting from style and comfort of the Repose Outdoor Patio Furniture Series. Repose Patio Corner Sofa Chair offers a detailed tan and gray synthetic rattan weave with UV protection for eye-catching appeal and durability, plush 4 thick allweather polyester cushions using industry-leading Sunbrella fabric, non-marking foot pads, and a sturdy powder-coated aluminum frame that supports up to 331 pounds. Subtle style defines the Repose outdoor sectional collection making it a natural choice for enhancing your patio, backyard, or poolside gatherings. This installment of the series is a patio corner sofa chair. Set Includes: One – Repose Sunbrella Fabric Corner