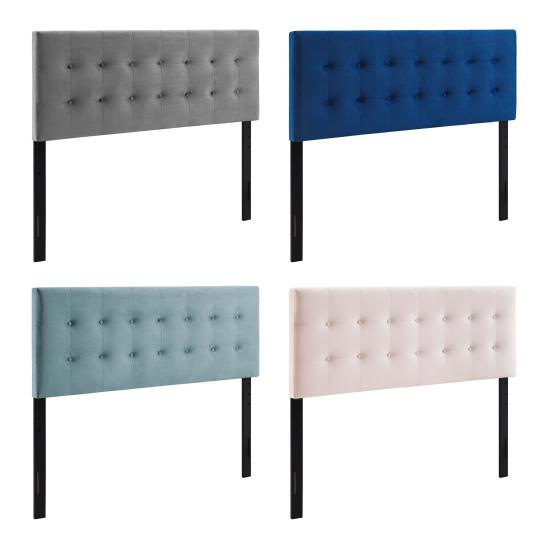

## **Emily King Biscuit Tufted Performance Velvet Headboard**

\$227.00

## **Description**

Instill classic elegance and modern luxury with the Emily Performance Velvet Biscuit Tufted King Headboard. Emily features beautiful biscuit button tufting for plush vintage glamour and timeless appeal. An elegant centerpiece to a master suite or guest bedroom, this upholstered velvet headboard for king bed frames provides a soft, stain-resistant update for premium comfort while relaxing, reading, or conversing in bed. Solidly constructed from plywood and fiberboard with dense foam padding, this king-size velvet headboard comes with five mounting positions that are height adjustable from 45" - 52.5". Set Includes: One - Emily King Biscuit Tufted Headboard