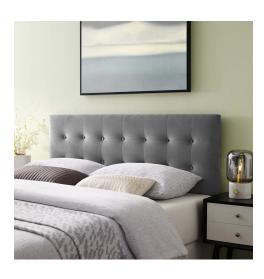

## **Description**

Instill classic elegance and modern luxury with the Emily Performance Velvet Biscuit Tufted King Headboard. Emily features beautiful biscuit button tufting for plush vintage glamour and timeless appeal. An elegant centerpiece to a master suite or guest bedroom, this upholstered velvet headboard for king bed frames provides a soft, stain-resistant update for premium comfort while relaxing, reading, or conversing in bed. Solidly constructed from plywood and fiberboard with dense foam padding, this king-size velvet headboard comes with five mounting positions that are height adjustable from 45" - 52.5". Set Includes: One - Emily King Biscuit Tufted Headboard