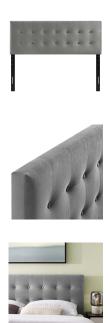

## **Description**

Instill classic elegance and modern luxury with the Emily Performance Velvet Biscuit Tufted King Headboard. Emily features beautiful biscuit button tufting for plush vintage glamour and timeless appeal. An elegant centerpiece to a master suite or guest bedroom, this upholstered velvet headboard for king bed frames provides a soft, stain-resistant update for premium comfort while relaxing, reading, or conversing in bed. Solidly constructed from plywood and fiberboard with dense foam padding, this king-size velvet headboard comes with five mounting positions that are height adjustable from 45" - 52.5". Set Includes: One - Emily King Biscuit Tufted Headboard