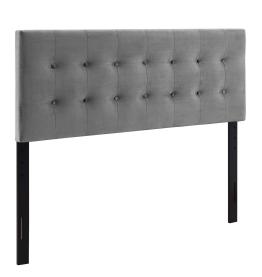

## **Description**

Instill classic elegance and modern luxury with the Emily Performance Velvet Biscuit Tufted King Headboard. Emily features beautiful biscuit button tufting for plush vintage glamour and timeless appeal. An elegant centerpiece to a master suite or guest bedroom, this upholstered velvet headboard for king bed frames provides a soft, stain-resistant update for premium comfort while relaxing, reading, or conversing in bed. Solidly constructed from plywood and fiberboard with dense foam padding, this king-size velvet headboard comes with five mounting positions that are height adjustable from 45" - 52.5". Set Includes: One - Emily King Biscuit Tufted Headboard