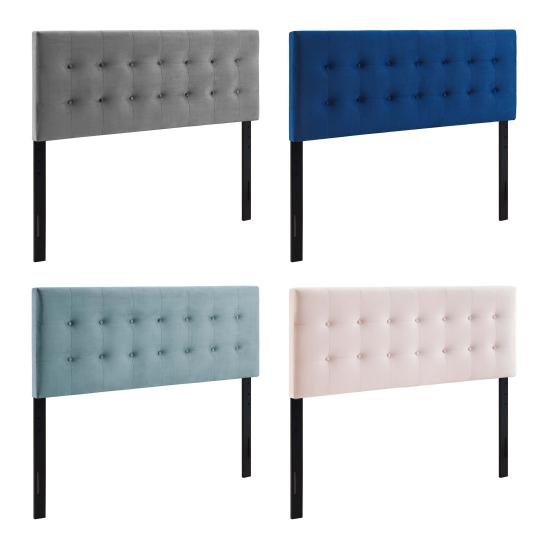

## **Emily Queen Biscuit Tufted Performance Velvet Headboard**

\$187.00

## **Description**

Instill classic elegance and modern luxury with the Emily Queen Biscuit Tufted Performance Velvet Headboard. Emily features charming biscuit button tufting for plush vintage glamour and timeless appeal. An elegant centerpiece to the master bedroom or guest suite, this upholstered velvet headboard for queen bed frames provides a soft, stain-resistant update for premium comfort while relaxing, reading, or conversing in bed. Solidly constructed from plywood and fiberboard with dense foam padding, this queen size velvet headboard comes with five mounting positions that are height adjustable from 45" - 52.5". Set Includes: One - Emily Queen Biscuit Tufted Headboard