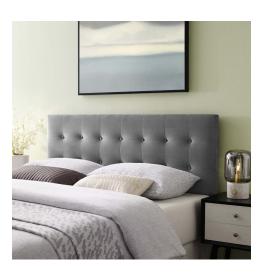

## **Description**

Instill classic elegance and modern luxury with the Emily Queen Biscuit Tufted Performance Velvet Headboard. Emily features charming biscuit button tufting for plush vintage glamour and timeless appeal. An elegant centerpiece to the master bedroom or guest suite, this upholstered velvet headboard for queen bed frames provides a soft, stain-resistant update for premium comfort while relaxing, reading, or conversing in bed. Solidly constructed from plywood and fiberboard with dense foam padding, this queen size velvet headboard comes with five mounting positions that are height adjustable from 45" - 52.5". Set Includes: One - Emily Queen Biscuit Tufted Headboard