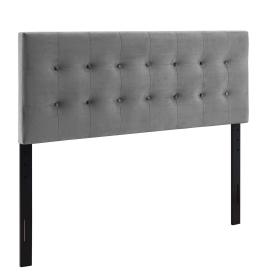

## **Description**

Instill classic elegance and modern luxury with the Emily Queen Biscuit Tufted Performance Velvet Headboard. Emily features charming biscuit button tufting for plush vintage glamour and timeless appeal. An elegant centerpiece to the master bedroom or guest suite, this upholstered velvet headboard for queen bed frames provides a soft, stain-resistant update for premium comfort while relaxing, reading, or conversing in bed. Solidly constructed from plywood and fiberboard with dense foam padding, this queen size velvet headboard comes with five mounting positions that are height adjustable from 45" - 52.5". Set Includes: One - Emily Queen Biscuit Tufted Headboard