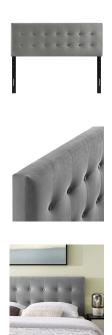

## **Description**

Instill classic elegance and modern luxury with the Emily Queen Biscuit Tufted Performance Velvet Headboard. Emily features charming biscuit button tufting for plush vintage glamour and timeless appeal. An elegant centerpiece to the master bedroom or guest suite, this upholstered velvet headboard for queen bed frames provides a soft, stain-resistant update for premium comfort while relaxing, reading, or conversing in bed. Solidly constructed from plywood and fiberboard with dense foam padding, this queen size velvet headboard comes with five mounting positions that are height adjustable from 45" - 52.5". Set Includes: One - Emily Queen Biscuit Tufted Headboard