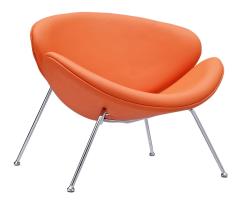

## **Nutshell Upholstered Vinyl Lounge Chair**

\$429.00

## Description

Sprawling horizons roll gently outward from this deep-seated Nutshell Lounge Chair. Unwrap the graceful duet of soft-cushioned molded "shells" positioned artistically on tube chrome legs. Achieve surprising results as you make your escape from traditional seating toward radical positioning. Set Includes: One - Nutshell Mid-Century Style Lounge Chair