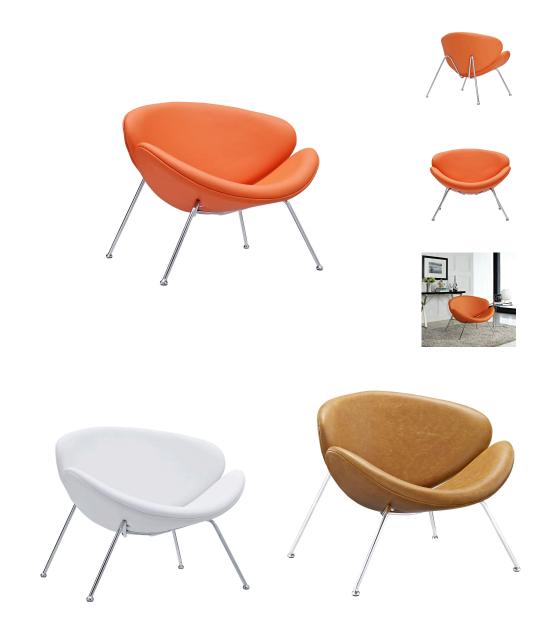

## **Nutshell Upholstered Vinyl Lounge Chair**

\$429.00

## Description

Sprawling horizons roll gently outward from this deep-seated Nutshell Lounge Chair. Unwrap the graceful duet of soft-cushioned molded "shells" positioned artistically on tube chrome legs. Achieve surprising results as you make your escape from traditional seating toward radical positioning. Set Includes: One - Nutshell Mid-Century Style Lounge Chair

## **Additional Information**

| SKU        | SMODC16558                                                                                                                                                                             |
|------------|----------------------------------------------------------------------------------------------------------------------------------------------------------------------------------------|
| Dimensions | Overall Product Dimensions: 31.5"L x 32.5"W x 28.5"H Seat Dimensions: 20"L x 12 - 15"H Armrest Dimensions: 20"H Backrest Dimensions: 20"H Cushion Thickness: 3"H Base Dimensions: 28"W |