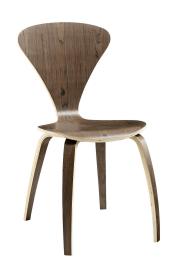

## **Vortex Dining Side Chair**

\$207.00

## Description

Accommodate channeled growth with the Vortex chair. Nothing is lost in this piece that conveys molded wood elements in exceptional ways. With a welcoming waterfall effect seat and distinctive V-shaped back, radiate outward to include new and greater visions. Set Includes: One - The Vortex Chair