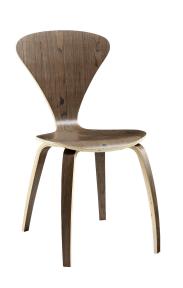

## **Vortex Dining Side Chair**

\$207.00

## Description

Accommodate channeled growth with the Vortex chair. Nothing is lost in this piece that conveys molded wood elements in exceptional ways. With a welcoming waterfall effect seat and distinctive V-shaped back, radiate outward to include new and greater visions. Set Includes: One - The Vortex Chair