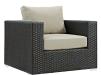

## Description

Outfit your patio with an imaginative Sojourn Outdoor Patio Furniture series. The Sojourn Patio Outdoor Collection offers a robust seating experience that easily rearranges according to usage. Outfitted with industry-leading Sunbrella fabric cushions, synthetic rattan weave, UV protection, powder-coated aluminum frame, immensely enjoy your outdoor time with an outdoor conversation set that enhances patio, backyard, or poolside areas. This installment of the series is an Outdoor Patio Furniture Set. Set Includes: One - Sojourn Rattan Outdoor Patio Coffee Table Three - Sojourn Rattan Outdoor Patio Armchairs Two - Sojourn Rattan Outdoor Patio Corners Two - Sojourn Rattan Outdoor Patio Ottomans