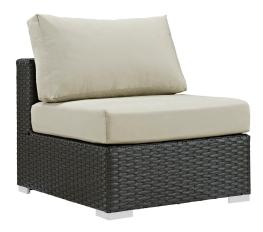

## Description

Outfit your patio with an imaginative Sojourn Outdoor Patio Furniture series. The Sojourn Patio Outdoor Collection offers a robust seating experience that easily rearranges according to usage. Outfitted with industry-leading Sunbrella fabric cushions, synthetic rattan weave, UV protection, powder-coated aluminum frame, immensely enjoy your outdoor time with an outdoor conversation set that enhances patio, backyard, or poolside areas. This installment of the series is an Outdoor Patio Furniture Set. Set Includes: One - Sojourn Rattan Outdoor Patio Coffee Table Three - Sojourn Rattan Outdoor Patio Armchairs Two - Sojourn Rattan Outdoor Patio Corners Two - Sojourn Rattan Outdoor Patio Ottomans