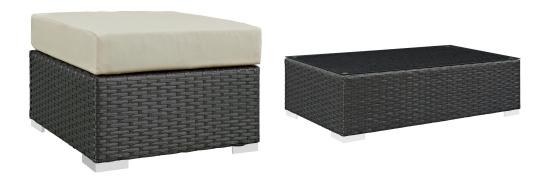

## Description

Outfit your patio with an imaginative Sojourn Outdoor Patio Furniture series. The Sojourn Patio Outdoor Collection offers a robust seating experience that easily rearranges according to usage. Outfitted with industry-leading Sunbrella fabric cushions, synthetic rattan weave, UV protection, powder-coated aluminum frame, immensely enjoy your outdoor time with an outdoor conversation set that enhances patio, backyard, or poolside areas. This installment of the series is an Outdoor Patio Furniture Set. Set Includes: One - Sojourn Rattan Outdoor Patio Coffee Table Three - Sojourn Rattan Outdoor Patio Armchairs Two - Sojourn Rattan Outdoor Patio Corners Two - Sojourn Rattan Outdoor Patio Ottomans

## Additional Information

| SKU        | SMODC12260                                                                                                                                                                                                                                                                                               |
|------------|----------------------------------------------------------------------------------------------------------------------------------------------------------------------------------------------------------------------------------------------------------------------------------------------------------|
| Dimensions | Overall Product Dimensions: 33.5"L x 29.5"W x 25"H Overall Armchair Dimensions: 35"L x 35"W x 25"H Overall Armless Dimensions: 29"L x 35"W x 25"H Overall Coffee Table Dimensions: 23.5"L x 43.5"W x 12"H Overall Corner Dimensions: 35"L x 35"W x 25"H Overall Ottoman Dimensions: 21.5"L x 26"W x 12"H |