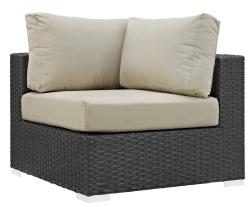

## Description

Outfit your patio with an imaginative Sojourn Outdoor Patio Furniture series. The Sojourn Patio Outdoor Collection offers a robust seating experience that easily rearranges according to usage. Outfitted with industry-leading Sunbrella fabric cushions, synthetic rattan weave, UV protection, powder-coated aluminum frame, immensely enjoy your outdoor time with an outdoor conversation set that enhances patio, backyard, or poolside areas. This installment of the series is an Outdoor Patio Furniture Set. Set Includes: One - Sojourn Rattan Outdoor Patio Coffee Table Three - Sojourn Rattan Outdoor Patio Armchairs Two - Sojourn Rattan Outdoor Patio Corners Two - Sojourn Rattan Outdoor Patio Ottomans

## Additional Information

| SKU        | SMODC12260                                                                                                                                                                                                                                                                                               |
|------------|----------------------------------------------------------------------------------------------------------------------------------------------------------------------------------------------------------------------------------------------------------------------------------------------------------|
| Dimensions | Overall Product Dimensions: 33.5"L x 29.5"W x 25"H Overall Armchair Dimensions: 35"L x 35"W x 25"H Overall Armless Dimensions: 29"L x 35"W x 25"H Overall Coffee Table Dimensions: 23.5"L x 43.5"W x 12"H Overall Corner Dimensions: 35"L x 35"W x 25"H Overall Ottoman Dimensions: 21.5"L x 26"W x 12"H |