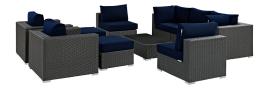

## Sojourn 10 Piece Outdoor Patio Sunbrella Sectional Set

\$6,489.00

×

## Description

Outfit your patio with an imaginative Sojourn Outdoor Patio Furniture series. The Sojourn Patio Outdoor Collection offers a robust seating experience that easily rearranges according to usage. Outfitted with industry-leading Sunbrella fabric cushions, synthetic rattan weave, UV protection, powder-coated aluminum frame, immensely enjoy your outdoor time with an outdoor conversation set that enhances patio, backyard, or poolside areas. This installment of the series is an Outdoor Patio Furniture Set. Set Includes: One - Sojourn Rattan Outdoor Patio Coffee Table Three - Sojourn Rattan Outdoor Patio Armchairs Two - Sojourn Rattan Outdoor Patio Corners Two - Sojourn Rattan Outdoor Patio Ottomans

## Additional Information

| SKU        | SMODC12260                                                                                                                                                                                                                                                                                               |
|------------|----------------------------------------------------------------------------------------------------------------------------------------------------------------------------------------------------------------------------------------------------------------------------------------------------------|
| Dimensions | Overall Product Dimensions: 33.5"L x 29.5"W x 25"H Overall Armchair Dimensions: 35"L x 35"W x 25"H Overall Armless Dimensions: 29"L x 35"W x 25"H Overall Coffee Table Dimensions: 23.5"L x 43.5"W x 12"H Overall Corner Dimensions: 35"L x 35"W x 25"H Overall Ottoman Dimensions: 21.5"L x 26"W x 12"H |