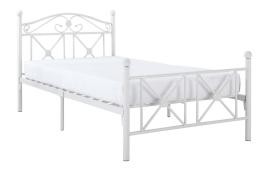

## Cottage Twin Bed \$232.00

## Description

Calming simplicity beams from the high gloss white finish of the Country Cottage Bed Frame. Upright metal posts topped with round ball finials add a quaint and relaxed look, while a peaceful header and footer have a latticework design that speaks serene. Set Includes: One - Country Cottage Iron Twin Bed Frame