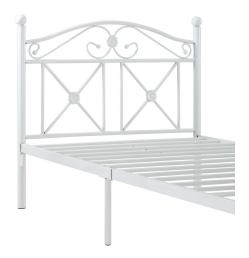

## Cottage Twin Bed \$232.00

## Description

Calming simplicity beams from the high gloss white finish of the Country Cottage Bed Frame. Upright metal posts topped with round ball finials add a quaint and relaxed look, while a peaceful header and footer have a latticework design that speaks serene. Set Includes: One - Country Cottage Iron Twin Bed Frame