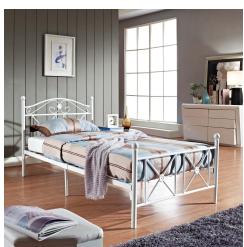

## Cottage Twin Bed \$232.00

## Description

Calming simplicity beams from the high gloss white finish of the Country Cottage Bed Frame. Upright metal posts topped with round ball finials add a quaint and relaxed look, while a peaceful header and footer have a latticework design that speaks serene. Set Includes: One - Country Cottage Iron Twin Bed Frame