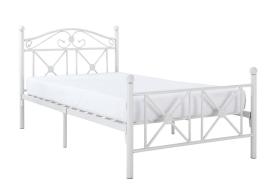

## Cottage Twin Bed \$232.00

## Description

Calming simplicity beams from the high gloss white finish of the Country Cottage Bed Frame. Upright metal posts topped with round ball finials add a quaint and relaxed look, while a peaceful header and footer have a latticework design that speaks serene. Set Includes: One - Country Cottage Iron Twin Bed Frame