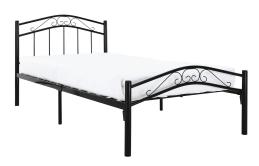

## **Townhouse Twin Bed**

\$227.00

## Description

Historic appeal emerges from the fully welded construction and tubing of the Townhouse Bed Frame. The unique decorative banding adds a lighthearted rejoicing to the solidly lineal rail design. Finished with a classic arc-shaped header and footer, gladden your room with this enamored piece of refuge. Set Includes: One - Townhouse Iron Twin Bed Frame