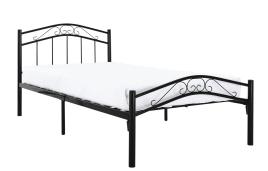

## Description

Historic appeal emerges from the fully welded construction and tubing of the Townhouse Bed Frame. The unique decorative banding adds a lighthearted rejoicing to the solidly lineal rail design. Finished with a classic arc-shaped header and footer, gladden your room with this enamored piece of refuge. Set Includes: One - Townhouse Iron Twin Bed Frame