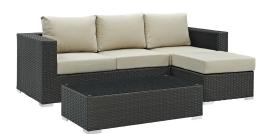

## Sojourn 3 Piece Outdoor Patio **Sunbrella Sectional Set**

\$2,379.00

https://honormill.com/sojourn-3-piece-outdoor-patio-sunbrella-sectional-set-4.html

## Description

Outfit your patio with an imaginative Sojourn Outdoor Patio Furniture series. The Sojourn Patio Outdoor Collection offers a robust seating experience that easily rearranges according to usage. Outfitted with industry-leading Sunbrella fabric cushions, synthetic rattan weave, UV protection, powder-coated aluminum frame, immensely enjoy your outdoor time with an outdoor conversation set that enhances patio, backyard, or poolside areas. This installment of the series is an Outdoor Patio Furniture Set. Set Includes: One - Sojourn Rattan Outdoor Patio Coffee Table One - Sojourn Rattan Outdoor Patio Ottoman One - Sojourn Rattan Outdoor Patio Sofa