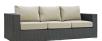

## Sojourn 3 Piece Outdoor Patio **Sunbrella Sectional Set**

\$2,379.00

https://honormill.com/sojourn-3-piece-outdoor-patio-sunbrella-sectional-set-4.html

## Description

Outfit your patio with an imaginative Sojourn Outdoor Patio Furniture series. The Sojourn Patio Outdoor Collection offers a robust seating experience that easily rearranges according to usage. Outfitted with industry-leading Sunbrella fabric cushions, synthetic rattan weave, UV protection, powder-coated aluminum frame, immensely enjoy your outdoor time with an outdoor conversation set that enhances patio, backyard, or poolside areas. This installment of the series is an Outdoor Patio Furniture Set. Set Includes: One - Sojourn Rattan Outdoor Patio Coffee Table One - Sojourn Rattan Outdoor Patio Ottoman One - Sojourn Rattan Outdoor Patio Sofa