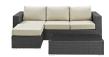

## Sojourn 3 Piece Outdoor Patio **Sunbrella Sectional Set**

\$2,379.00

https://honormill.com/sojourn-3-piece-outdoor-patio-sunbrella-sectional-set-4.html

## Description

Outfit your patio with an imaginative Sojourn Outdoor Patio Furniture series. The Sojourn Patio Outdoor Collection offers a robust seating experience that easily rearranges according to usage. Outfitted with industry-leading Sunbrella fabric cushions, synthetic rattan weave, UV protection, powder-coated aluminum frame, immensely enjoy your outdoor time with an outdoor conversation set that enhances patio, backyard, or poolside areas. This installment of the series is an Outdoor Patio Furniture Set. Set Includes: One - Sojourn Rattan Outdoor Patio Coffee Table One - Sojourn Rattan Outdoor Patio Ottoman One - Sojourn Rattan Outdoor Patio Sofa