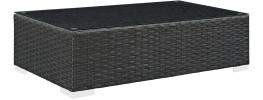

## Description

Outfit your patio with an imaginative Sojourn Outdoor Patio Furniture series. The Sojourn Patio Outdoor Collection offers a robust seating experience that easily rearranges according to usage. Outfitted with industry-leading Sunbrella fabric cushions, synthetic rattan weave, UV protection, powder-coated aluminum frame, immensely enjoy your outdoor time with an outdoor conversation set that enhances patio, backyard, or poolside areas. This installment of the series is an Outdoor Patio Furniture Set. Set Includes: One - Sojourn Rattan Outdoor Patio Coffee Table One - Sojourn Rattan Outdoor Patio Ottoman One - Sojourn Rattan Outdoor Patio Sofa

2 HONORMILL

https://honormill.com/sojourn-3-piece-outdoor-patio-sunbrella-sectional-set-4.html

| SKU        | SMODC12265                                                                                                                                                                                                                                                                                                                                       |
|------------|--------------------------------------------------------------------------------------------------------------------------------------------------------------------------------------------------------------------------------------------------------------------------------------------------------------------------------------------------|
| Dimensions | Back Cushion Dimensions: 25"W x 15.5"H Seat<br>Cushion Dimensions: 28.5"L x 25"W x 5"H<br>cushion thickness: 5"H Overall Product<br>Dimensions: 50.5"L x 88"W x 33.5"H Overall<br>Coffee Table Dimensions: 23.5"L x 43.5"W x 12"H<br>Overall Sofa Dimensions: 25.5"L x 88"W x 33.5"H<br>Overall Ottoman Dimensions: 25"L x 25"W x 12 -<br>17.5"H |