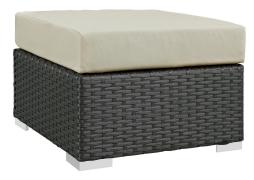

## Description

Outfit your patio with an imaginative Sojourn Outdoor Patio Furniture series. The Sojourn Patio Outdoor Collection offers a robust seating experience that easily rearranges according to usage. Outfitted with industry-leading Sunbrella fabric cushions, synthetic rattan weave, UV protection, powder-coated aluminum frame, immensely enjoy your outdoor time with an outdoor conversation set that enhances patio, backyard, or poolside areas. This installment of the series is an Outdoor Patio Furniture Set. Set Includes: One - Sojourn Rattan Outdoor Patio Coffee Table One - Sojourn Rattan Outdoor Patio Ottoman One - Sojourn Rattan Outdoor Patio Sofa

2 HONORMILL

https://honormill.com/sojourn-3-piece-outdoor-patio-sunbrella-sectional-set-4.html

| SKU        | SMODC12265                                                                                                                                                                                                                                                                                                                                       |
|------------|--------------------------------------------------------------------------------------------------------------------------------------------------------------------------------------------------------------------------------------------------------------------------------------------------------------------------------------------------|
| Dimensions | Back Cushion Dimensions: 25"W x 15.5"H Seat<br>Cushion Dimensions: 28.5"L x 25"W x 5"H<br>cushion thickness: 5"H Overall Product<br>Dimensions: 50.5"L x 88"W x 33.5"H Overall<br>Coffee Table Dimensions: 23.5"L x 43.5"W x 12"H<br>Overall Sofa Dimensions: 25.5"L x 88"W x 33.5"H<br>Overall Ottoman Dimensions: 25"L x 25"W x 12 -<br>17.5"H |