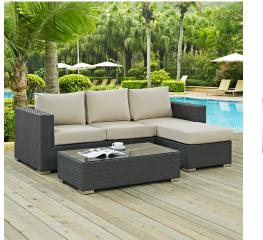

## Sojourn 3 Piece Outdoor Patio **Sunbrella Sectional Set**

\$2,379.00

https://honormill.com/sojourn-3-piece-outdoor-patio-sunbrella-sectional-set-4.html

## Description

Outfit your patio with an imaginative Sojourn Outdoor Patio Furniture series. The Sojourn Patio Outdoor Collection offers a robust seating experience that easily rearranges according to usage. Outfitted with industry-leading Sunbrella fabric cushions, synthetic rattan weave, UV protection, powder-coated aluminum frame, immensely enjoy your outdoor time with an outdoor conversation set that enhances patio, backyard, or poolside areas. This installment of the series is an Outdoor Patio Furniture Set. Set Includes: One - Sojourn Rattan Outdoor Patio Coffee Table One - Sojourn Rattan Outdoor Patio Ottoman One - Sojourn Rattan Outdoor Patio Sofa

2 HONORMILL

https://honormill.com/sojourn-3-piece-outdoor-patio-sunbrella-sectional-set-4.html

| SKU        | SMODC12265                                                                                                                                                                                                                                                                                                                                       |
|------------|--------------------------------------------------------------------------------------------------------------------------------------------------------------------------------------------------------------------------------------------------------------------------------------------------------------------------------------------------|
| Dimensions | Back Cushion Dimensions: 25"W x 15.5"H Seat<br>Cushion Dimensions: 28.5"L x 25"W x 5"H<br>cushion thickness: 5"H Overall Product<br>Dimensions: 50.5"L x 88"W x 33.5"H Overall<br>Coffee Table Dimensions: 23.5"L x 43.5"W x 12"H<br>Overall Sofa Dimensions: 25.5"L x 88"W x 33.5"H<br>Overall Ottoman Dimensions: 25"L x 25"W x 12 -<br>17.5"H |