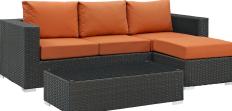

## Sojourn 3 Piece Outdoor Patio **Sunbrella Sectional Set**

\$2,379.00

https://honormill.com/sojourn-3-piece-outdoor-patio-sunbrella-sectional-set-4.html

## Description

Outfit your patio with an imaginative Sojourn Outdoor Patio Furniture series. The Sojourn Patio Outdoor Collection offers a robust seating experience that easily rearranges according to usage. Outfitted with industry-leading Sunbrella fabric cushions, synthetic rattan weave, UV protection, powder-coated aluminum frame, immensely enjoy your outdoor time with an outdoor conversation set that enhances patio, backyard, or poolside areas. This installment of the series is an Outdoor Patio Furniture Set. Set Includes: One - Sojourn Rattan Outdoor Patio Coffee Table One - Sojourn Rattan Outdoor Patio Ottoman One - Sojourn Rattan Outdoor Patio Sofa

2 HONORMILL

https://honormill.com/sojourn-3-piece-outdoor-patio-sunbrella-sectional-set-4.html

| SKU        | SMODC12265                                                                                                                                                                                                                                                                                                                                       |
|------------|--------------------------------------------------------------------------------------------------------------------------------------------------------------------------------------------------------------------------------------------------------------------------------------------------------------------------------------------------|
| Dimensions | Back Cushion Dimensions: 25"W x 15.5"H Seat<br>Cushion Dimensions: 28.5"L x 25"W x 5"H<br>cushion thickness: 5"H Overall Product<br>Dimensions: 50.5"L x 88"W x 33.5"H Overall<br>Coffee Table Dimensions: 23.5"L x 43.5"W x 12"H<br>Overall Sofa Dimensions: 25.5"L x 88"W x 33.5"H<br>Overall Ottoman Dimensions: 25"L x 25"W x 12 -<br>17.5"H |