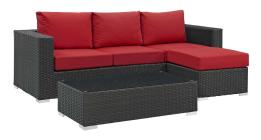

## Description

Outfit your patio with an imaginative Sojourn Outdoor Patio Furniture series. The Sojourn Patio Outdoor Collection offers a robust seating experience that easily rearranges according to usage. Outfitted with industry-leading Sunbrella fabric cushions, synthetic rattan weave, UV protection, powder-coated aluminum frame, immensely enjoy your outdoor time with an outdoor conversation set that enhances patio, backyard, or poolside areas. This installment of the series is an Outdoor Patio Furniture Set. Set Includes: One - Sojourn Rattan Outdoor Patio Coffee Table One - Sojourn Rattan Outdoor Patio Ottoman One - Sojourn Rattan Outdoor Patio Sofa

2 HONORMILL

https://honormill.com/sojourn-3-piece-outdoor-patio-sunbrella-sectional-set-4.html

| SKU        | SMODC12265                                                                                                                                                                                                                                                                                                                                       |
|------------|--------------------------------------------------------------------------------------------------------------------------------------------------------------------------------------------------------------------------------------------------------------------------------------------------------------------------------------------------|
| Dimensions | Back Cushion Dimensions: 25"W x 15.5"H Seat<br>Cushion Dimensions: 28.5"L x 25"W x 5"H<br>cushion thickness: 5"H Overall Product<br>Dimensions: 50.5"L x 88"W x 33.5"H Overall<br>Coffee Table Dimensions: 23.5"L x 43.5"W x 12"H<br>Overall Sofa Dimensions: 25.5"L x 88"W x 33.5"H<br>Overall Ottoman Dimensions: 25"L x 25"W x 12 -<br>17.5"H |