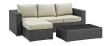

## Sojourn 3 Piece Outdoor Patio **Sunbrella Sectional Set**

\$2,379.00

https://honormill.com/sojourn-3-piece-outdoor-patio-sunbrella-sectional-set-4.html

## Description

Outfit your patio with an imaginative Sojourn Outdoor Patio Furniture series. The Sojourn Patio Outdoor Collection offers a robust seating experience that easily rearranges according to usage. Outfitted with industry-leading Sunbrella fabric cushions, synthetic rattan weave, UV protection, powder-coated aluminum frame, immensely enjoy your outdoor time with an outdoor conversation set that enhances patio, backyard, or poolside areas. This installment of the series is an Outdoor Patio Furniture Set. Set Includes: One - Sojourn Rattan Outdoor Patio Coffee Table One - Sojourn Rattan Outdoor Patio Ottoman One - Sojourn Rattan Outdoor Patio Sofa