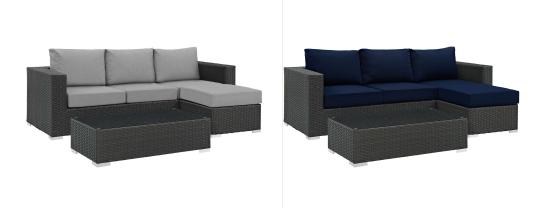

## Description

Outfit your patio with an imaginative Sojourn Outdoor Patio Furniture series. The Sojourn Patio Outdoor Collection offers a robust seating experience that easily rearranges according to usage. Outfitted with industry-leading Sunbrella fabric cushions, synthetic rattan weave, UV protection, powder-coated aluminum frame, immensely enjoy your outdoor time with an outdoor conversation set that enhances patio, backyard, or poolside areas. This installment of the series is an Outdoor Patio Furniture Set. Set Includes: One - Sojourn Rattan Outdoor Patio Coffee Table One - Sojourn Rattan Outdoor Patio Ottoman One - Sojourn Rattan Outdoor Patio Sofa

2 HONORMILL

https://honormill.com/sojourn-3-piece-outdoor-patio-sunbrella-sectional-set-4.html

| SKU        | SMODC12265                                                                                                                                                                                                                                                                                                                                       |
|------------|--------------------------------------------------------------------------------------------------------------------------------------------------------------------------------------------------------------------------------------------------------------------------------------------------------------------------------------------------|
| Dimensions | Back Cushion Dimensions: 25"W x 15.5"H Seat<br>Cushion Dimensions: 28.5"L x 25"W x 5"H<br>cushion thickness: 5"H Overall Product<br>Dimensions: 50.5"L x 88"W x 33.5"H Overall<br>Coffee Table Dimensions: 23.5"L x 43.5"W x 12"H<br>Overall Sofa Dimensions: 25.5"L x 88"W x 33.5"H<br>Overall Ottoman Dimensions: 25"L x 25"W x 12 -<br>17.5"H |