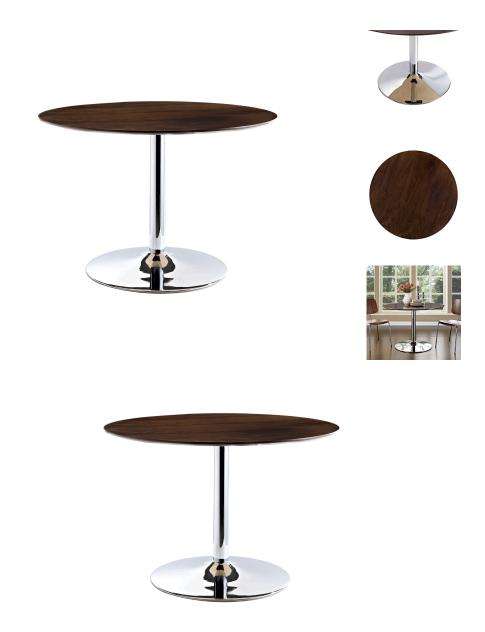

## **Rostrum Round Wood Top Dining Table**

\$536.00

## Description

Bring vitality to mineral life with the Rostrum Dining Table. Fashioned with a round walnut top on a chrome plated steel pedestal base, experience vegetation from a seeming state of quiescence. A perfect addition to casual or formal dining environments. Set Includes: One - The Rostrum Dining Table