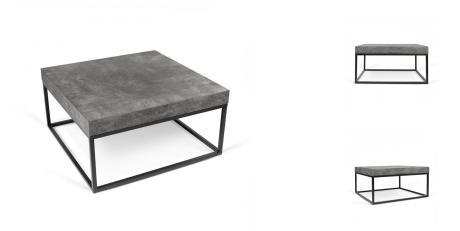

## **Ulster | Ainslie Coffee Table - Square Concrete**

\$388.00

## **Description**

The square Ulster coffee table is constructed with a thick melamine faux-concrete surface atop a black metal base. With their clean lines, our Ulster coffee and end table collection pieces blend well into any living space and come in a variety of base and table top options. Some assembly required.