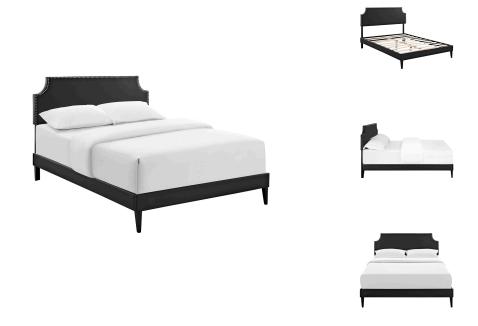

## Description

Accelerate your bedroom decor with the Corene Platform Bed. Made with a solid wood frame upholstered in vinyl, Corene features tapered wood legs, plastic foot glides, stylish headboard, and ten sturdy wood slats with a centered supporting bar and two support legs for enhanced stability. Due to the wooden slat support system, the use of a box spring is unnecessary. Corene supports memory foam mattresses such as our Aveline series. Perfect for mid-century modern, eclectic and contemporary bedrooms. Mattress not included. Assembly Required. Set Includes: One - Laura Full Headboard One - Tessie Full Bed Frame with Squared Tapered Legs

## **Additional Information**

| SKU        | SMODC17556                                                                                                                                             |
|------------|--------------------------------------------------------------------------------------------------------------------------------------------------------|
| Dimensions | Overall Product Dimensions: 78.5"L x 57.5"W x 46"H Bed Dimensions: 76"L x 55"W Leg Dimensions: 6.5"H Overall Headboard Dimensions: 3"L x 57.5"W x 46"H |