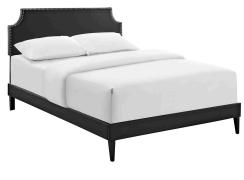

## Description

Accelerate your bedroom decor with the Corene Platform Bed. Made with a solid wood frame upholstered in vinyl, Corene features tapered wood legs, plastic foot glides, stylish headboard, and ten sturdy wood slats with a centered supporting bar and two support legs for enhanced stability. Due to the wooden slat support system, the use of a box spring is unnecessary. Corene supports memory foam mattresses such as our Aveline series. Perfect for mid-century modern, eclectic and contemporary bedrooms. Mattress not included. Assembly Required. Set Includes: One - Laura Full Headboard One - Tessie Full Bed Frame with Squared Tapered Legs