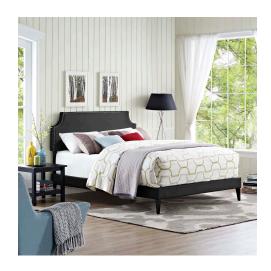

## Description

Accelerate your bedroom decor with the Corene Platform Bed. Made with a solid wood frame upholstered in vinyl, Corene features tapered wood legs, plastic foot glides, stylish headboard, and ten sturdy wood slats with a centered supporting bar and two support legs for enhanced stability. Due to the wooden slat support system, the use of a box spring is unnecessary. Corene supports memory foam mattresses such as our Aveline series. Perfect for mid-century modern, eclectic and contemporary bedrooms. Mattress not included. Assembly Required. Set Includes: One - Laura Full Headboard One - Tessie Full Bed Frame with Squared Tapered Legs