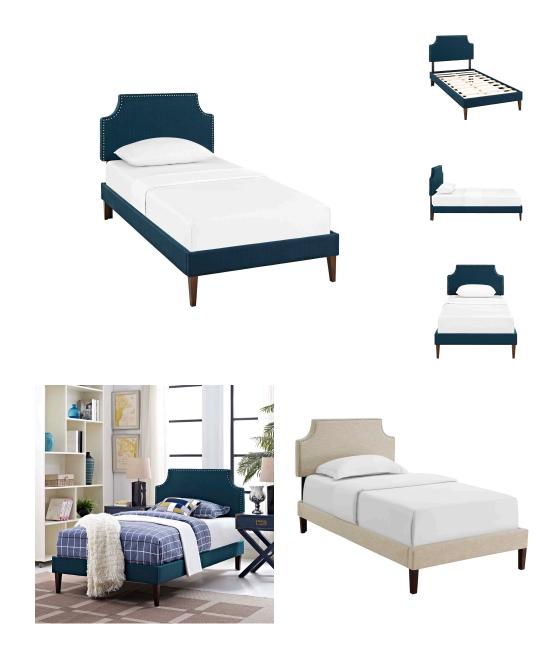

## **Corene Twin Fabric Platform Bed With Squared Tapered Legs**

\$401.00

## Description

Accelerate your bedroom decor with the Corene Platform Bed. Made with a solid wood frame upholstered in polyester fabric, Corene features tapered wood legs, plastic foot glides, stylish headboard, and ten sturdy wood slats with a centered supporting bar and two support legs for enhanced stability. Due to the wooden slat support system, the use of a box spring is unnecessary. Corene supports memory foam mattresses such as our Aveline series. Perfect for mid-century modern, minimalist and contemporary bedrooms. Mattress not included. Assembly Required. Set Includes: One - Laura Twin Headboard One - Tessie Twin Bed Frame with Squared Tapered Legs

## **Additional Information**

| SKU        | SMODC17553                                                                                                                                                                                                   |
|------------|--------------------------------------------------------------------------------------------------------------------------------------------------------------------------------------------------------------|
| Dimensions | Overall Product Dimensions: 78.5"L x 42.5"W x 41 - 46"H Bed Dimensions: 76"L x 40"W Leg Dimensions: 6.5"H Overall Headboard Dimensions: 3"L x 42.5"W x 41 - 46"H Floor to Bottom of Headboard: 18.5 - 23.5"H |