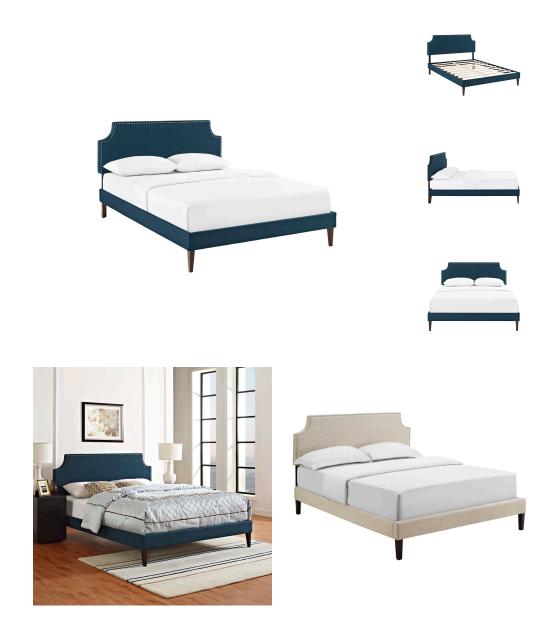

## Corene Full Fabric Platform Bed With Squared Tapered Legs

\$0.00

## Description

Accelerate your bedroom decor with the Corene Platform Bed. Made with a solid wood frame upholstered in polyester fabric, Corene features tapered wood legs, plastic foot glides, stylish headboard, and ten sturdy wood slats with a centered supporting bar and two support legs for enhanced stability. Due to the wooden slat support system, the use of a box spring is unnecessary. Corene supports memory foam mattresses such as our Aveline series. Perfect for mid-century modern, minimalist and contemporary bedrooms. Mattress not included. Assembly Required. Set Includes: One - Laura Full Headboard One - Tessie Full Bed Frame with Squared Tapered Legs

## **Additional Information**

| SKU        | SMODC17558                                                                                           |
|------------|------------------------------------------------------------------------------------------------------|
| Dimensions | Overall Product Dimensions: 78.5"L x 57.5"W x 46"H Overall Headboard Dimensions: 3"L x 57.5"W x 46"H |