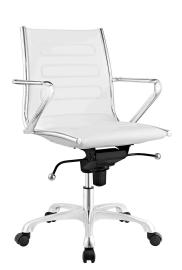

## **Ascend Mid Back Office Chair**

\$448.00

## Description

Gradually elevated steps take you higher with the Ascend Mid Back Office Chair in Vinyl. Wind steadily through the day as you progress forward to achieve your goals. Depict comes with a padded vinyl back and waterfall seat, chrome plated steel frame, polished aluminum base, five dual-wheel nylon casters for easy movement over hardwood or carpeted surfaces, full 360-degree swivel, tilt tension control knob, and pneumatic height adjustment. Perfect for modern home or office workspaces. Set Includes: One - Ascend Mid Back Office Chair