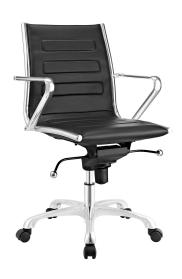

## **Ascend Mid Back Office Chair**

\$448.00

## Description

Gradually elevated steps take you higher with the Ascend Mid Back Office Chair in Vinyl. Wind steadily through the day as you progress forward to achieve your goals. Depict comes with a padded vinyl back and waterfall seat, chrome plated steel frame, polished aluminum base, five dual-wheel nylon casters for easy movement over hardwood or carpeted surfaces, full 360-degree swivel, tilt tension control knob, and pneumatic height adjustment. Perfect for modern home or office workspaces. Set Includes: One - Ascend Mid Back Office Chair