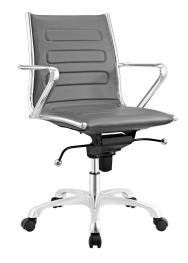

## **Ascend Mid Back Office Chair**

\$448.00

## Description

Gradually elevated steps take you higher with the Ascend Mid Back Office Chair in Vinyl. Wind steadily through the day as you progress forward to achieve your goals. Depict comes with a padded vinyl back and waterfall seat, chrome plated steel frame, polished aluminum base, five dual-wheel nylon casters for easy movement over hardwood or carpeted surfaces, full 360-degree swivel, tilt tension control knob, and pneumatic height adjustment. Perfect for modern home or office workspaces. Set Includes: One - Ascend Mid Back Office Chair

## **Additional Information**

| SKU        | SMODC13029                                                                                                                                                               |
|------------|--------------------------------------------------------------------------------------------------------------------------------------------------------------------------|
| Dimensions | Overall Product Dimensions: 23"L x 23.5"W x 36 - 39"H Seat Dimensions: 17.5"L x 18.5"W x 18.5 - 21"H Cushion Thichkness: 2.5"H Backrest Height: 18"H Armrest Height: 9"H |