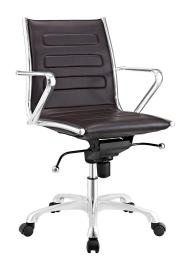

## **Ascend Mid Back Office Chair**

\$448.00

## Description

Gradually elevated steps take you higher with the Ascend Mid Back Office Chair in Vinyl. Wind steadily through the day as you progress forward to achieve your goals. Depict comes with a padded vinyl back and waterfall seat, chrome plated steel frame, polished aluminum base, five dual-wheel nylon casters for easy movement over hardwood or carpeted surfaces, full 360-degree swivel, tilt tension control knob, and pneumatic height adjustment. Perfect for modern home or office workspaces. Set Includes: One - Ascend Mid Back Office Chair

## **Additional Information**

| SKU        | SMODC13029                                                                                                                                                               |
|------------|--------------------------------------------------------------------------------------------------------------------------------------------------------------------------|
| Dimensions | Overall Product Dimensions: 23"L x 23.5"W x 36 - 39"H Seat Dimensions: 17.5"L x 18.5"W x 18.5 - 21"H Cushion Thichkness: 2.5"H Backrest Height: 18"H Armrest Height: 9"H |