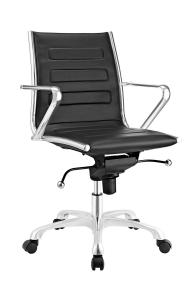

## **Ascend Mid Back Office Chair**

\$448.00

## Description

Gradually elevated steps take you higher with the Ascend Mid Back Office Chair in Vinyl. Wind steadily through the day as you progress forward to achieve your goals. Depict comes with a padded vinyl back and waterfall seat, chrome plated steel frame, polished aluminum base, five dual-wheel nylon casters for easy movement over hardwood or carpeted surfaces, full 360-degree swivel, tilt tension control knob, and pneumatic height adjustment. Perfect for modern home or office workspaces. Set Includes: One - Ascend Mid Back Office Chair