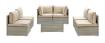

## **Repose 7 Piece Outdoor Patio Sectional Set**

\$2,459.00

## Description

Enjoy the outdoors while benefiting from style and comfort. Repose offers a detailed tan and gray synthetic rattan weave with UV protection for eye-catching appeal and durability, plush 4 thick all-weather polyester cushions with contrasting color French piping, non-marking foot pads, and sturdy powder-coated aluminum framed seats and ottomans that support up to 331 pounds each. Subtle style defines the Repose outdoor sectional collection making it a natural choice for enhancing your patio, backyard, or poolside gatherings. Set Includes: Four - Repose Armless Chair One - Repose Coffee Table Two - Repose Corner