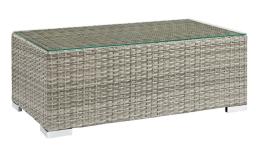

## Description

Enjoy the outdoors while benefiting from style and comfort. Repose offers a detailed tan and gray synthetic rattan weave with UV protection for eye-catching appeal and durability, plush 4 thick all-weather polyester cushions with contrasting color French piping, non-marking foot pads, and sturdy powder-coated aluminum framed seats and ottomans that support up to 331 pounds each. Subtle style defines the Repose outdoor sectional collection making it a natural choice for enhancing your patio, backyard, or poolside gatherings. Set Includes: Four - Repose Armless Chair One - Repose Coffee Table Two - Repose Corner