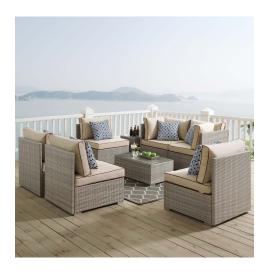

## **Repose 7 Piece Outdoor Patio Sectional Set**

\$2,459.00

## Description

Enjoy the outdoors while benefiting from style and comfort. Repose offers a detailed tan and gray synthetic rattan weave with UV protection for eye-catching appeal and durability, plush 4 thick all-weather polyester cushions with contrasting color French piping, non-marking foot pads, and sturdy powder-coated aluminum framed seats and ottomans that support up to 331 pounds each. Subtle style defines the Repose outdoor sectional collection making it a natural choice for enhancing your patio, backyard, or poolside gatherings. Set Includes: Four - Repose Armless Chair One - Repose Coffee Table Two - Repose Corner