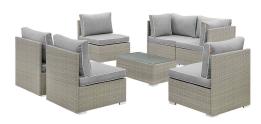

## **Repose 7 Piece Outdoor Patio Sectional Set**

\$2,459.00

## Description

Enjoy the outdoors while benefiting from style and comfort. Repose offers a detailed tan and gray synthetic rattan weave with UV protection for eye-catching appeal and durability, plush 4 thick all-weather polyester cushions with contrasting color French piping, non-marking foot pads, and sturdy powder-coated aluminum framed seats and ottomans that support up to 331 pounds each. Subtle style defines the Repose outdoor sectional collection making it a natural choice for enhancing your patio, backyard, or poolside gatherings. Set Includes: Four - Repose Armless Chair One - Repose Coffee Table Two - Repose Corner