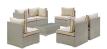

## **Repose 7 Piece Outdoor Patio Sectional Set**

\$2,459.00

## Description

Enjoy the outdoors while benefiting from style and comfort. Repose offers a detailed tan and gray synthetic rattan weave with UV protection for eye-catching appeal and durability, plush 4 thick all-weather polyester cushions with contrasting color French piping, non-marking foot pads, and sturdy powder-coated aluminum framed seats and ottomans that support up to 331 pounds each. Subtle style defines the Repose outdoor sectional collection making it a natural choice for enhancing your patio, backyard, or poolside gatherings. Set Includes: Four - Repose Armless Chair One - Repose Coffee Table Two - Repose Corner