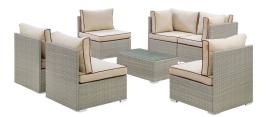

## **Repose 7 Piece Outdoor Patio Sectional Set**

\$2,459.00

## Description

Enjoy the outdoors while benefiting from style and comfort. Repose offers a detailed tan and gray synthetic rattan weave with UV protection for eye-catching appeal and durability, plush 4 thick all-weather polyester cushions with contrasting color French piping, non-marking foot pads, and sturdy powder-coated aluminum framed seats and ottomans that support up to 331 pounds each. Subtle style defines the Repose outdoor sectional collection making it a natural choice for enhancing your patio, backyard, or poolside gatherings. Set Includes: Four - Repose Armless Chair One - Repose Coffee Table Two - Repose Corner