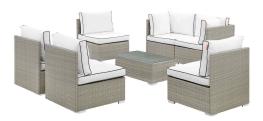

## **Repose 7 Piece Outdoor Patio Sectional Set**

\$2,459.00

## Description

Enjoy the outdoors while benefiting from style and comfort. Repose offers a detailed tan and gray synthetic rattan weave with UV protection for eye-catching appeal and durability, plush 4 thick all-weather polyester cushions with contrasting color French piping, non-marking foot pads, and sturdy powder-coated aluminum framed seats and ottomans that support up to 331 pounds each. Subtle style defines the Repose outdoor sectional collection making it a natural choice for enhancing your patio, backyard, or poolside gatherings. Set Includes: Four - Repose Armless Chair One - Repose Coffee Table Two - Repose Corner