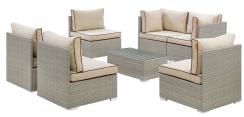

## **Repose 7 Piece Outdoor Patio Sectional Set**

\$2,459.00

## Description

Enjoy the outdoors while benefiting from style and comfort. Repose offers a detailed tan and gray synthetic rattan weave with UV protection for eye-catching appeal and durability, plush 4 thick all-weather polyester cushions with contrasting color French piping, non-marking foot pads, and sturdy powder-coated aluminum framed seats and ottomans that support up to 331 pounds each. Subtle style defines the Repose outdoor sectional collection making it a natural choice for enhancing your patio, backyard, or poolside gatherings. Set Includes: Four - Repose Armless Chair One - Repose Coffee Table Two - Repose Corner