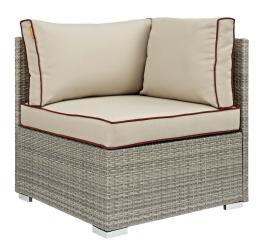

## Description

Enjoy the outdoors while benefiting from style and comfort. Repose offers a detailed tan and gray synthetic rattan weave with UV protection for eye-catching appeal and durability, plush 4 thick all-weather polyester cushions with contrasting color French piping, non-marking foot pads, and sturdy powder-coated aluminum framed seats and ottomans that support up to 331 pounds each. Subtle style defines the Repose outdoor sectional collection making it a natural choice for enhancing your patio, backyard, or poolside gatherings. Set Includes: Four - Repose Armless Chair One - Repose Coffee Table Two - Repose Corner