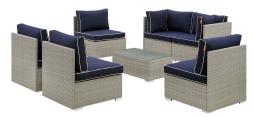

## **Repose 7 Piece Outdoor Patio Sectional Set**

\$2,459.00

## Description

Enjoy the outdoors while benefiting from style and comfort. Repose offers a detailed tan and gray synthetic rattan weave with UV protection for eye-catching appeal and durability, plush 4 thick all-weather polyester cushions with contrasting color French piping, non-marking foot pads, and sturdy powder-coated aluminum framed seats and ottomans that support up to 331 pounds each. Subtle style defines the Repose outdoor sectional collection making it a natural choice for enhancing your patio, backyard, or poolside gatherings. Set Includes: Four - Repose Armless Chair One - Repose Coffee Table Two - Repose Corner