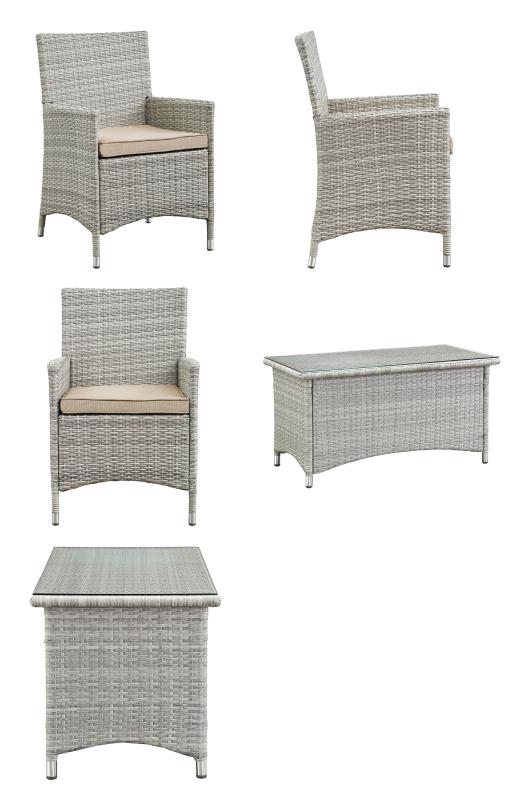

## Description

Express yourself with the exquisitely detailed Bridge Wicker Rattan Outdoor Patio Sectional Sofa Set. Made from elegant tone-on-tone gray rattan with a distressed chic design, Bridge Patio Furniture Collection features a durable powder-coated aluminum frame, non-marking foot caps, tempered glass top coffee table, and all-weather cushions. Bridge is an Outdoor Patio Furniture Set that works well with contemporary patios, backyards, and poolside areas, and is built to last you through many enjoyable moments together with the company. Set Includes: One - Bridge Cofee Table One - Bridge Loveseat Two - Bridge Armchair

## **Additional Information**

| SKU        | SMODC13026                                                                                                                                                                                                                                                                                                                                |
|------------|-------------------------------------------------------------------------------------------------------------------------------------------------------------------------------------------------------------------------------------------------------------------------------------------------------------------------------------------|
| Dimensions | Single Seat Cushion: 18"L x 19"W x 2.5"H Love<br>Seat Cushion: 18"L x 39"W x 2.5"H Overall<br>Product Dimensions: 47"L x 89"W x 34"H Overall<br>Armchair Dimensions: 23"L x 23"W x 34"H<br>Overall Loveseat Dimensions: 24"L x 43"W x<br>34"H Overall Coffee Table Dimensions: 18"L x<br>36"W x 19"H Seat Dimensions: 18.5"L x 19"W x 3"H |