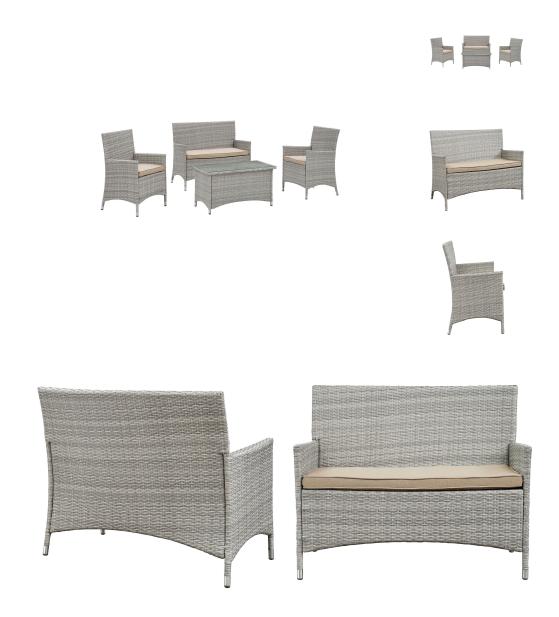

## **Bridge 4 Piece Outdoor Patio Patio Conversation Set**

\$764.00

## Description

Express yourself with the exquisitely detailed Bridge Wicker Rattan Outdoor Patio Sectional Sofa Set. Made from elegant tone-on-tone gray rattan with a distressed chic design, Bridge Patio Furniture Collection features a durable powder-coated aluminum frame, non-marking foot caps, tempered glass top coffee table, and all-weather cushions. Bridge is an Outdoor Patio Furniture Set that works well with contemporary patios, backyards, and poolside areas, and is built to last you through many enjoyable moments together with the company. Set Includes: One - Bridge Cofee Table One - Bridge Loveseat Two - Bridge Armchair

## **Additional Information**

| SKU        | SMODC13026                                                                                                                                                                                                                                                                                                                                |
|------------|-------------------------------------------------------------------------------------------------------------------------------------------------------------------------------------------------------------------------------------------------------------------------------------------------------------------------------------------|
| Dimensions | Single Seat Cushion: 18"L x 19"W x 2.5"H Love<br>Seat Cushion: 18"L x 39"W x 2.5"H Overall<br>Product Dimensions: 47"L x 89"W x 34"H Overall<br>Armchair Dimensions: 23"L x 23"W x 34"H<br>Overall Loveseat Dimensions: 24"L x 43"W x<br>34"H Overall Coffee Table Dimensions: 18"L x<br>36"W x 19"H Seat Dimensions: 18.5"L x 19"W x 3"H |