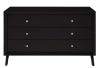

## **Providence Three-Drawer Dresser Or Stand**

\$1,083.00

## Description

Introduce retro style and contemporary flair to a guest suite, master bedroom, or living room with the Providence Dresser or Display Stand. Crafted with solid rubberwood and durable MDF, Providence boasts linear detail, elegantly tapered legs with non-marking foot caps, polished silver metal knobs, and a rich wood grain veneer that embodies classic mid-century design. The three full-extension glide drawers grant spacious, concealed storage. Display and store your pictures, home accessories, clothes, and more with this contemporary modern chest or stand. Set Includes: One - Providence Three-Drawer Dresser or Stand