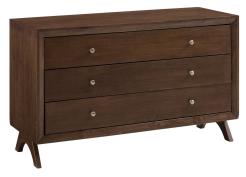

## **Providence Three-Drawer Dresser Or Stand**

\$1,083.00

## Description

Introduce retro style and contemporary flair to a guest suite, master bedroom, or living room with the Providence Dresser or Display Stand. Crafted with solid rubberwood and durable MDF, Providence boasts linear detail, elegantly tapered legs with non-marking foot caps, polished silver metal knobs, and a rich wood grain veneer that embodies classic mid-century design. The three full-extension glide drawers grant spacious, concealed storage. Display and store your pictures, home accessories, clothes, and more with this contemporary modern chest or stand. Set Includes: One - Providence Three-Drawer Dresser or Stand