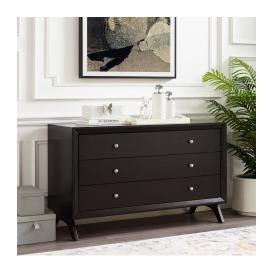

## **Providence Three-Drawer Dresser Or Stand**

\$1,083.00

## Description

Introduce retro style and contemporary flair to a guest suite, master bedroom, or living room with the Providence Dresser or Display Stand. Crafted with solid rubberwood and durable MDF, Providence boasts linear detail, elegantly tapered legs with non-marking foot caps, polished silver metal knobs, and a rich wood grain veneer that embodies classic mid-century design. The three full-extension glide drawers grant spacious, concealed storage. Display and store your pictures, home accessories, clothes, and more with this contemporary modern chest or stand. Set Includes: One - Providence Three-Drawer Dresser or Stand