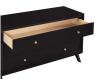

## Description

Introduce retro style and contemporary flair to a guest suite, master bedroom, or living room with the Providence Dresser or Display Stand. Crafted with solid rubberwood and durable MDF, Providence boasts linear detail, elegantly tapered legs with non-marking foot caps, polished silver metal knobs, and a rich wood grain veneer that embodies classic mid-century design. The three full-extension glide drawers grant spacious, concealed storage. Display and store your pictures, home accessories, clothes, and more with this contemporary modern chest or stand. Set Includes: One - Providence Three-Drawer Dresser or Stand