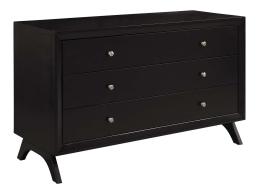

## **Providence Three-Drawer Dresser Or Stand**

\$1,083.00

## Description

Introduce retro style and contemporary flair to a guest suite, master bedroom, or living room with the Providence Dresser or Display Stand. Crafted with solid rubberwood and durable MDF, Providence boasts linear detail, elegantly tapered legs with non-marking foot caps, polished silver metal knobs, and a rich wood grain veneer that embodies classic mid-century design. The three full-extension glide drawers grant spacious, concealed storage. Display and store your pictures, home accessories, clothes, and more with this contemporary modern chest or stand. Set Includes: One - Providence Three-Drawer Dresser or Stand