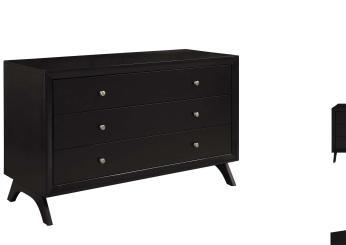

## **Providence Three-Drawer Dresser Or Stand**

\$1,083.00

## Description

Introduce retro style and contemporary flair to a guest suite, master bedroom, or living room with the Providence Dresser or Display Stand. Crafted with solid rubberwood and durable MDF, Providence boasts linear detail, elegantly tapered legs with non-marking foot caps, polished silver metal knobs, and a rich wood grain veneer that embodies classic mid-century design. The three full-extension glide drawers grant spacious, concealed storage. Display and store your pictures, home accessories, clothes, and more with this contemporary modern chest or stand. Set Includes: One - Providence Three-Drawer Dresser or Stand