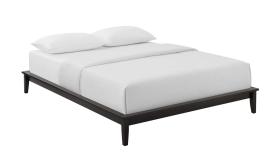

## Lodge King Wood Platform Bed Frame \$527.00

## Description

Add an authentic, rustic touch to the bedroom with Lodge. This durable, solid wood king platform bed frame provides a sturdy mattress foundation for memory foam, latex, innerspring, and hybrid mattresses. Eliminating the need for a box spring, Lodge comes with an LVL wood slat support system, making this king size wood bed frame a versatile addition to the master suite or guest bedroom. Platform Bed Frame Weight Capacity: 800 lbs. Set Includes: One – Lodge King Platform Bed Frame