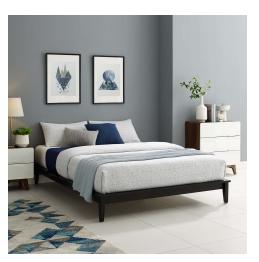

## Lodge King Wood Platform Bed Frame \$527.00

## Description

Add an authentic, rustic touch to the bedroom with Lodge. This durable, solid wood king platform bed frame provides a sturdy mattress foundation for memory foam, latex, innerspring, and hybrid mattresses. Eliminating the need for a box spring, Lodge comes with an LVL wood slat support system, making this king size wood bed frame a versatile addition to the master suite or guest bedroom. Platform Bed Frame Weight Capacity: 800 lbs. Set Includes: One – Lodge King Platform Bed Frame