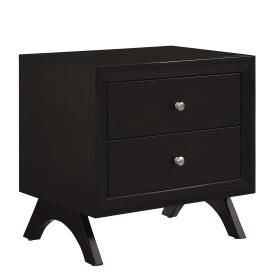

## **Providence Nightstand Or End Table**

\$364.00

## Description

Introduce retro style and contemporary flair to a guest suite, master bedroom, or living room with the Providence Nightstand or End Table. Crafted with solid rubberwood and durable MDF, Providence boasts linear detail, elegantly tapered legs with non-marking foot caps, polished silver metal knobs, and a rich wood grain veneer that embodies classic mid-century design. The two full-extension glide drawers grant spacious, concealed storage. Display and store your books, pictures, and bedtime essentials with this contemporary modern nightstand or end table. Set Includes: One - Providence Nightstand or End Table