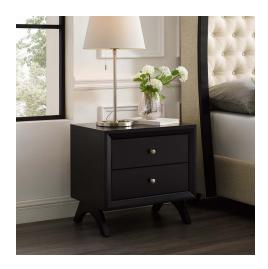

## **Providence Nightstand Or End Table**

\$364.00

## Description

Introduce retro style and contemporary flair to a guest suite, master bedroom, or living room with the Providence Nightstand or End Table. Crafted with solid rubberwood and durable MDF, Providence boasts linear detail, elegantly tapered legs with non-marking foot caps, polished silver metal knobs, and a rich wood grain veneer that embodies classic mid-century design. The two full-extension glide drawers grant spacious, concealed storage. Display and store your books, pictures, and bedtime essentials with this contemporary modern nightstand or end table. Set Includes: One - Providence Nightstand or End Table