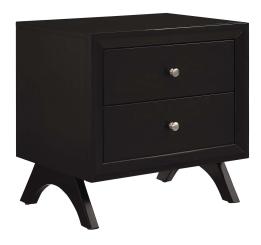

## **Providence Nightstand Or End Table**

\$364.00

## Description

Introduce retro style and contemporary flair to a guest suite, master bedroom, or living room with the Providence Nightstand or End Table. Crafted with solid rubberwood and durable MDF, Providence boasts linear detail, elegantly tapered legs with non-marking foot caps, polished silver metal knobs, and a rich wood grain veneer that embodies classic mid-century design. The two full-extension glide drawers grant spacious, concealed storage. Display and store your books, pictures, and bedtime essentials with this contemporary modern nightstand or end table. Set Includes: One - Providence Nightstand or End Table