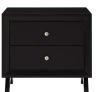

## **Providence Nightstand Or End Table**

\$364.00

## Description

Introduce retro style and contemporary flair to a guest suite, master bedroom, or living room with the Providence Nightstand or End Table. Crafted with solid rubberwood and durable MDF, Providence boasts linear detail, elegantly tapered legs with non-marking foot caps, polished silver metal knobs, and a rich wood grain veneer that embodies classic mid-century design. The two full-extension glide drawers grant spacious, concealed storage. Display and store your books, pictures, and bedtime essentials with this contemporary modern nightstand or end table. Set Includes: One - Providence Nightstand or End Table