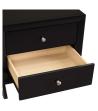

## Description

Introduce retro style and contemporary flair to a guest suite, master bedroom, or living room with the Providence Nightstand or End Table. Crafted with solid rubberwood and durable MDF, Providence boasts linear detail, elegantly tapered legs with non-marking foot caps, polished silver metal knobs, and a rich wood grain veneer that embodies classic mid-century design. The two full-extension glide drawers grant spacious, concealed storage. Display and store your books, pictures, and bedtime essentials with this contemporary modern nightstand or end table. Set Includes: One - Providence Nightstand or End Table