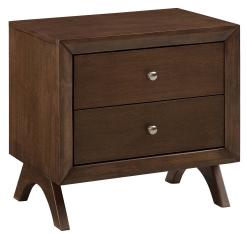

## **Providence Nightstand Or End Table**

\$364.00

## Description

Introduce retro style and contemporary flair to a guest suite, master bedroom, or living room with the Providence Nightstand or End Table. Crafted with solid rubberwood and durable MDF, Providence boasts linear detail, elegantly tapered legs with non-marking foot caps, polished silver metal knobs, and a rich wood grain veneer that embodies classic mid-century design. The two full-extension glide drawers grant spacious, concealed storage. Display and store your books, pictures, and bedtime essentials with this contemporary modern nightstand or end table. Set Includes: One - Providence Nightstand or End Table