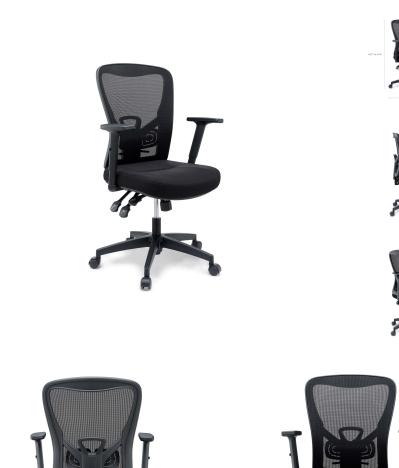

## **Define Mesh Office Chair**

\$281.00

## Description

Claim productivity and creative energy with the Define Mesh Office Desk Chair. An expansive breathable mesh back provides organic comfort for your workspace and home office. Dense foam padding covered with durable fabric upholstery and a sturdy nylon base makes for a versatile office chair you can rely on and relax in. Define Desk Chair has adjustable armrests, lock tilt function, and height-adjustable mechanism for an ergonomic office chair that flows with your needs. Five rolling dual-wheel casters and 360-degree swivel rotation ensure a full range of motion with swift ease. Chair Weight Capacity: 331 lbs. Set Includes: One - Define Mesh Office Chair