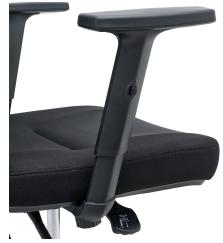

## Description

Claim productivity and creative energy with the Define Mesh Office Desk Chair. An expansive breathable mesh back provides organic comfort for your workspace and home office. Dense foam padding covered with durable fabric upholstery and a sturdy nylon base makes for a versatile office chair you can rely on and relax in. Define Desk Chair has adjustable armrests, lock tilt function, and height-adjustable mechanism for an ergonomic office chair that flows with your needs. Five rolling dual-wheel casters and 360-degree swivel rotation ensure a full range of motion with swift ease. Chair Weight Capacity: 331 lbs. Set Includes: One - Define Mesh Office Chair