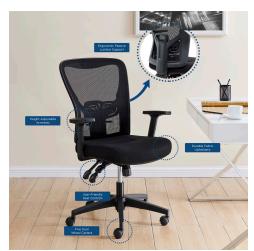

## Description

Claim productivity and creative energy with the Define Mesh Office Desk Chair. An expansive breathable mesh back provides organic comfort for your workspace and home office. Dense foam padding covered with durable fabric upholstery and a sturdy nylon base makes for a versatile office chair you can rely on and relax in. Define Desk Chair has adjustable armrests, lock tilt function, and height-adjustable mechanism for an ergonomic office chair that flows with your needs. Five rolling dual-wheel casters and 360-degree swivel rotation ensure a full range of motion with swift ease. Chair Weight Capacity: 331 lbs. Set Includes: One - Define Mesh Office Chair