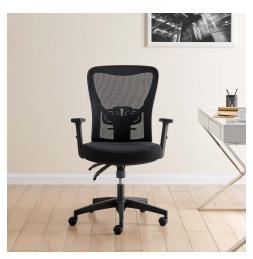

## Description

Claim productivity and creative energy with the Define Mesh Office Desk Chair. An expansive breathable mesh back provides organic comfort for your workspace and home office. Dense foam padding covered with durable fabric upholstery and a sturdy nylon base makes for a versatile office chair you can rely on and relax in. Define Desk Chair has adjustable armrests, lock tilt function, and height-adjustable mechanism for an ergonomic office chair that flows with your needs. Five rolling dual-wheel casters and 360-degree swivel rotation ensure a full range of motion with swift ease. Chair Weight Capacity: 331 lbs. Set Includes: One - Define Mesh Office Chair