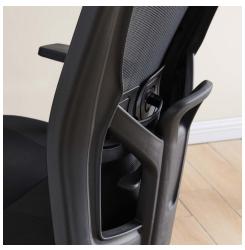

## Description

Claim productivity and creative energy with the Define Mesh Office Desk Chair. An expansive breathable mesh back provides organic comfort for your workspace and home office. Dense foam padding covered with durable fabric upholstery and a sturdy nylon base makes for a versatile office chair you can rely on and relax in. Define Desk Chair has adjustable armrests, lock tilt function, and height-adjustable mechanism for an ergonomic office chair that flows with your needs. Five rolling dual-wheel casters and 360-degree swivel rotation ensure a full range of motion with swift ease. Chair Weight Capacity: 331 lbs. Set Includes: One - Define Mesh Office Chair