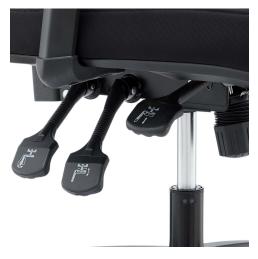

## Description

Claim productivity and creative energy with the Define Mesh Office Desk Chair. An expansive breathable mesh back provides organic comfort for your workspace and home office. Dense foam padding covered with durable fabric upholstery and a sturdy nylon base makes for a versatile office chair you can rely on and relax in. Define Desk Chair has adjustable armrests, lock tilt function, and height-adjustable mechanism for an ergonomic office chair that flows with your needs. Five rolling dual-wheel casters and 360-degree swivel rotation ensure a full range of motion with swift ease. Chair Weight Capacity: 331 lbs. Set Includes: One - Define Mesh Office Chair