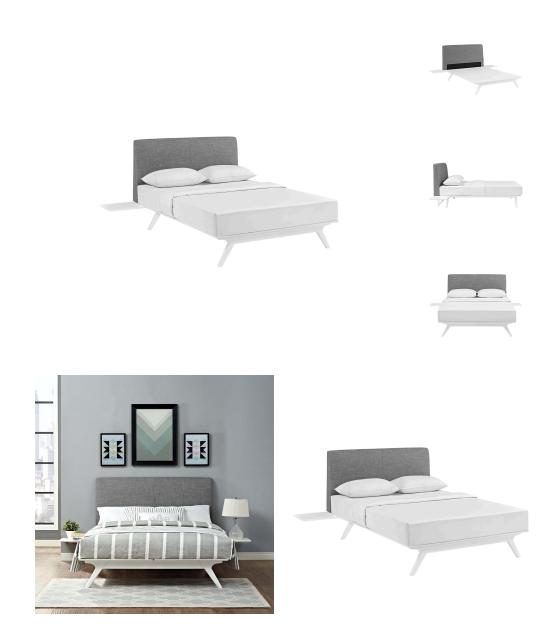

## Description

Transform your ordinary bedroom arrangements into a more compelling decor with the Tracy platform bed. Made of sturdy MDF boards, Tracy with its open design and platform leg support, proves that elegance doesn't need to come at the expense of simplicity. Finely upholstered with a foam padded fabric headboard, Tracy is an easy to maintain white piece that admirably delivers both comfort and style. Tracy requires assembly, and should be spot cleaned only. Headboard included. Mattress not included. The Tracy platform bed does not need a boxspring. Set Includes: One – King Twin Bed Frame Two – Tracy Side Table

## Additional Information

| SKU        | SMODC17207                                                                                                                                                                                                                               |
|------------|------------------------------------------------------------------------------------------------------------------------------------------------------------------------------------------------------------------------------------------|
| Dimensions | Overall Product Dimensions: 84"L x 75"W x 43"H<br>Headboard Dimensions: 6"L x 75"W x 30"H<br>Footboard Dimensions: 75"W x 12"H Overall Side<br>Table Dimensions: 31"L x 16"W x 12"H Floor to Top<br>of Table: 12"H Thickness of Table: 1 |