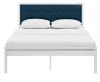

## **Millie King Fabric Bed**

\$615.00

## Description

Rest easy knowing youve purchased a platform bed solid in both style and construction. Millie features a sturdy steel frame that eliminates the need for a box spring, and admirably supports the various mattress types on the market such as memory foam, spring, latex and hybrid. Complete with a finely tufted headboard in fabric, two reinforced beams with support legs, non-marking foot caps, and up to 1300lb weight capacity, Millie is a refreshingly built bed perfect for the modern home. Mattress Not Included. Set Includes: One – Millie King Bed