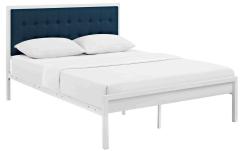

## **Millie King Fabric Bed**

\$615.00

## Description

Rest easy knowing youve purchased a platform bed solid in both style and construction. Millie features a sturdy steel frame that eliminates the need for a box spring, and admirably supports the various mattress types on the market such as memory foam, spring, latex and hybrid. Complete with a finely tufted headboard in fabric, two reinforced beams with support legs, non-marking foot caps, and up to 1300lb weight capacity, Millie is a refreshingly built bed perfect for the modern home. Mattress Not Included. Set Includes: One – Millie King Bed