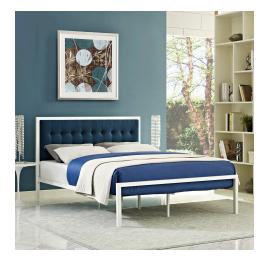

## **Millie King Fabric Bed**

\$615.00

## Description

Rest easy knowing youve purchased a platform bed solid in both style and construction. Millie features a sturdy steel frame that eliminates the need for a box spring, and admirably supports the various mattress types on the market such as memory foam, spring, latex and hybrid. Complete with a finely tufted headboard in fabric, two reinforced beams with support legs, non-marking foot caps, and up to 1300lb weight capacity, Millie is a refreshingly built bed perfect for the modern home. Mattress Not Included. Set Includes: One – Millie King Bed