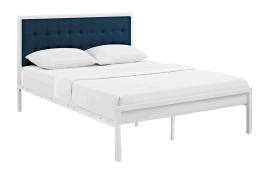

## **Millie King Fabric Bed**

\$615.00

## Description

Rest easy knowing youve purchased a platform bed solid in both style and construction. Millie features a sturdy steel frame that eliminates the need for a box spring, and admirably supports the various mattress types on the market such as memory foam, spring, latex and hybrid. Complete with a finely tufted headboard in fabric, two reinforced beams with support legs, non-marking foot caps, and up to 1300lb weight capacity, Millie is a refreshingly built bed perfect for the modern home. Mattress Not Included. Set Includes: One – Millie King Bed