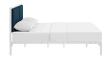

## **Della King Fabric Bed**

\$564.00

## Description

Sleep soundly with the Della Platform Bed. With a touch of charm and delight, Dellas paired headboard design imparts a refreshing look while a reinforced steel frame admirably supports from beneath. Complete with a rod system that eliminates the need for a box spring, Della serves the various mattress types on the market such as memory foam, spring, latex and hybrid, and sustains a weight capacity of up to 1300lbs. Dellas paired headboard comes finely upholstered in fabric with a base that features non-marking foot caps. Durable and sturdy, Della is a bedroom anchor fitting for the modern home. Mattress Not Included. Set Includes: One – Della King Bed