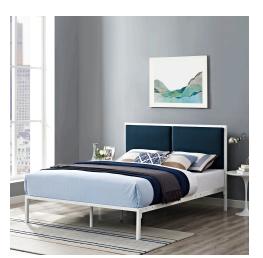

## **Della King Fabric Bed**

\$564.00

## Description

Sleep soundly with the Della Platform Bed. With a touch of charm and delight, Dellas paired headboard design imparts a refreshing look while a reinforced steel frame admirably supports from beneath. Complete with a rod system that eliminates the need for a box spring, Della serves the various mattress types on the market such as memory foam, spring, latex and hybrid, and sustains a weight capacity of up to 1300lbs. Dellas paired headboard comes finely upholstered in fabric with a base that features non-marking foot caps. Durable and sturdy, Della is a bedroom anchor fitting for the modern home. Mattress Not Included. Set Includes: One – Della King Bed