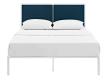

## **Della King Fabric Bed**

\$564.00

## Description

Sleep soundly with the Della Platform Bed. With a touch of charm and delight, Dellas paired headboard design imparts a refreshing look while a reinforced steel frame admirably supports from beneath. Complete with a rod system that eliminates the need for a box spring, Della serves the various mattress types on the market such as memory foam, spring, latex and hybrid, and sustains a weight capacity of up to 1300lbs. Dellas paired headboard comes finely upholstered in fabric with a base that features non-marking foot caps. Durable and sturdy, Della is a bedroom anchor fitting for the modern home. Mattress Not Included. Set Includes: One – Della King Bed