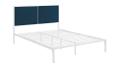

## **Della King Fabric Bed**

\$564.00

## Description

Sleep soundly with the Della Platform Bed. With a touch of charm and delight, Dellas paired headboard design imparts a refreshing look while a reinforced steel frame admirably supports from beneath. Complete with a rod system that eliminates the need for a box spring, Della serves the various mattress types on the market such as memory foam, spring, latex and hybrid, and sustains a weight capacity of up to 1300lbs. Dellas paired headboard comes finely upholstered in fabric with a base that features non-marking foot caps. Durable and sturdy, Della is a bedroom anchor fitting for the modern home. Mattress Not Included. Set Includes: One – Della King Bed