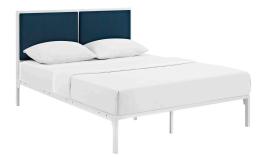

## **Della King Fabric Bed**

\$564.00

## Description

Sleep soundly with the Della Platform Bed. With a touch of charm and delight, Dellas paired headboard design imparts a refreshing look while a reinforced steel frame admirably supports from beneath. Complete with a rod system that eliminates the need for a box spring, Della serves the various mattress types on the market such as memory foam, spring, latex and hybrid, and sustains a weight capacity of up to 1300lbs. Dellas paired headboard comes finely upholstered in fabric with a base that features non-marking foot caps. Durable and sturdy, Della is a bedroom anchor fitting for the modern home. Mattress Not Included. Set Includes: One – Della King Bed