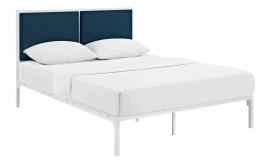

## **Della King Fabric Bed**

\$564.00

## Description

Sleep soundly with the Della Platform Bed. With a touch of charm and delight, Dellas paired headboard design imparts a refreshing look while a reinforced steel frame admirably supports from beneath. Complete with a rod system that eliminates the need for a box spring, Della serves the various mattress types on the market such as memory foam, spring, latex and hybrid, and sustains a weight capacity of up to 1300lbs. Dellas paired headboard comes finely upholstered in fabric with a base that features non-marking foot caps. Durable and sturdy, Della is a bedroom anchor fitting for the modern home. Mattress Not Included. Set Includes: One – Della King Bed