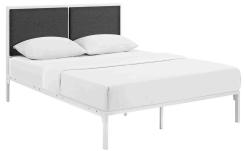

## **Della King Fabric Bed**

\$564.00

## Description

Sleep soundly with the Della Platform Bed. With a touch of charm and delight, Dellas paired headboard design imparts a refreshing look while a reinforced steel frame admirably supports from beneath. Complete with a rod system that eliminates the need for a box spring, Della serves the various mattress types on the market such as memory foam, spring, latex and hybrid, and sustains a weight capacity of up to 1300lbs. Dellas paired headboard comes finely upholstered in fabric with a base that features non-marking foot caps. Durable and sturdy, Della is a bedroom anchor fitting for the modern home. Mattress Not Included. Set Includes: One – Della King Bed