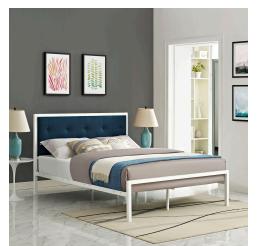

## **Lottie King Fabric Bed**

\$624.00

## Description

Rest easy knowing youve purchased a platform bed solid in both style and construction. Lottie features a reinforced steel frame that eliminates the need for a box spring, and admirably supports the various mattress types on the market such as memory foam, spring, latex and hybrid. Complete with a finely tufted headboard in fabric, non-marking foot caps, and up to 1300lb weight capacity, Lottie is a refreshingly built bed perfect for the modern home. Mattress Not Included. Set Includes: One – Lottie king Bed

Additional Information

SKU

SMODC17045

Dimensions

Overall Product Dimensions: 84.5"L x 78.5"W x 43.5"H Floor to Bottom of Headboard: 19"H Footboard Dimensions: 1.5"L x 78.5"W x 17.5"H