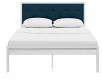

## **Lottie King Fabric Bed**

\$624.00

## Description

Rest easy knowing youve purchased a platform bed solid in both style and construction. Lottie features a reinforced steel frame that eliminates the need for a box spring, and admirably supports the various mattress types on the market such as memory foam, spring, latex and hybrid. Complete with a finely tufted headboard in fabric, non-marking foot caps, and up to 1300lb weight capacity, Lottie is a refreshingly built bed perfect for the modern home. Mattress Not Included. Set Includes: One – Lottie king Bed