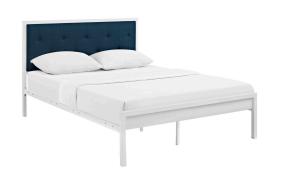

## **Lottie King Fabric Bed**

\$624.00

## Description

Rest easy knowing youve purchased a platform bed solid in both style and construction. Lottie features a reinforced steel frame that eliminates the need for a box spring, and admirably supports the various mattress types on the market such as memory foam, spring, latex and hybrid. Complete with a finely tufted headboard in fabric, non-marking foot caps, and up to 1300lb weight capacity, Lottie is a refreshingly built bed perfect for the modern home. Mattress Not Included. Set Includes: One – Lottie king Bed