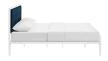

## **Lottie King Fabric Bed**

\$624.00

## Description

Rest easy knowing youve purchased a platform bed solid in both style and construction. Lottie features a reinforced steel frame that eliminates the need for a box spring, and admirably supports the various mattress types on the market such as memory foam, spring, latex and hybrid. Complete with a finely tufted headboard in fabric, non-marking foot caps, and up to 1300lb weight capacity, Lottie is a refreshingly built bed perfect for the modern home. Mattress Not Included. Set Includes: One – Lottie king Bed