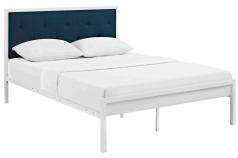

## **Lottie King Fabric Bed**

\$624.00

## Description

Rest easy knowing youve purchased a platform bed solid in both style and construction. Lottie features a reinforced steel frame that eliminates the need for a box spring, and admirably supports the various mattress types on the market such as memory foam, spring, latex and hybrid. Complete with a finely tufted headboard in fabric, non-marking foot caps, and up to 1300lb weight capacity, Lottie is a refreshingly built bed perfect for the modern home. Mattress Not Included. Set Includes: One – Lottie king Bed

Additional Information

SKU

SMODC17045

Dimensions

Overall Product Dimensions: 84.5"L x 78.5"W x 43.5"H Floor to Bottom of Headboard: 19"H Footboard Dimensions: 1.5"L x 78.5"W x 17.5"H