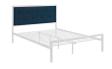

## **Lottie King Fabric Bed**

\$624.00

## Description

Rest easy knowing youve purchased a platform bed solid in both style and construction. Lottie features a reinforced steel frame that eliminates the need for a box spring, and admirably supports the various mattress types on the market such as memory foam, spring, latex and hybrid. Complete with a finely tufted headboard in fabric, non-marking foot caps, and up to 1300lb weight capacity, Lottie is a refreshingly built bed perfect for the modern home. Mattress Not Included. Set Includes: One – Lottie king Bed