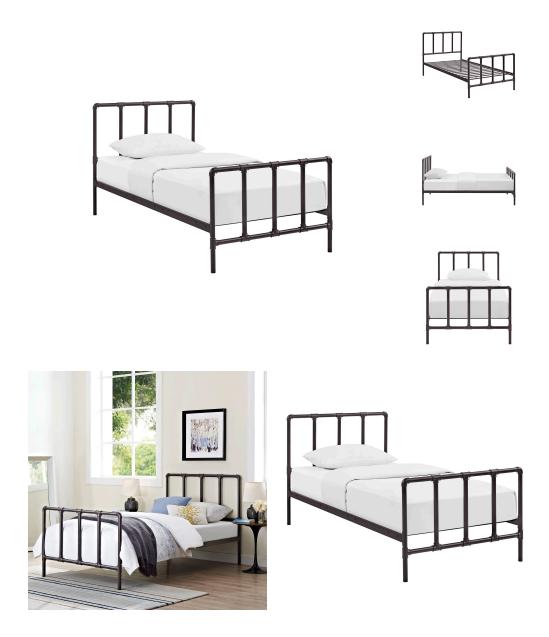

## **Dower Twin Bed**

\$340.00

## Description

Adorn your estate with the exceptionally built Dower Platform Bed Frame. Solidly built with industrial vintage styled steel piping and sockets, Dower comes with a reinforced center beam, integrated headboard/footboard design, and non-marking foot caps. Designed to impart a serene and relaxed look reminiscent of nostalgic cottages and country homes, Dower eliminates the need for a box spring, and admirably supports mattress types such as memory foam, spring, latex, and hybrid. Supports up to 1300 lbs. Mattress Not Included. Set Includes: One - Dower Twin Bed

## Additional Information

| SKU        | SMODC17040                                                                                                                      |
|------------|---------------------------------------------------------------------------------------------------------------------------------|
| Dimensions | Overall Product Dimensions: 79"L x 41.5"W x 39.5"H Floor to Bottom of Headboard: 28"H Footboard Dimensions: 1"L x 41.5"W x 28"H |