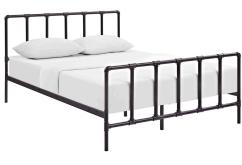

## **Dower Full Bed**

\$423.00

## Description

Adorn your estate with the exceptionally built Dower Platform Bed Frame. Solidly built with industrial vintage styled steel piping and sockets, Dower comes with a reinforced center beam, integrated headboard/footboard design, and non-marking foot caps. Designed to impart a serene and relaxed look reminiscent of nostalgic cottages and country homes, Dower eliminates the need for a box spring, and admirably supports mattress types such as memory foam, spring, latex, and hybrid. Supports up to 1300 lbs. Mattress Not Included. Set Includes: One - Dower Full Bed