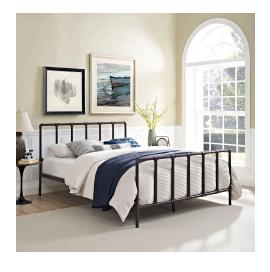

## **Dower Full Bed**

\$423.00

## Description

Adorn your estate with the exceptionally built Dower Platform Bed Frame. Solidly built with industrial vintage styled steel piping and sockets, Dower comes with a reinforced center beam, integrated headboard/footboard design, and non-marking foot caps. Designed to impart a serene and relaxed look reminiscent of nostalgic cottages and country homes, Dower eliminates the need for a box spring, and admirably supports mattress types such as memory foam, spring, latex, and hybrid. Supports up to 1300 lbs. Mattress Not Included. Set Includes: One - Dower Full Bed