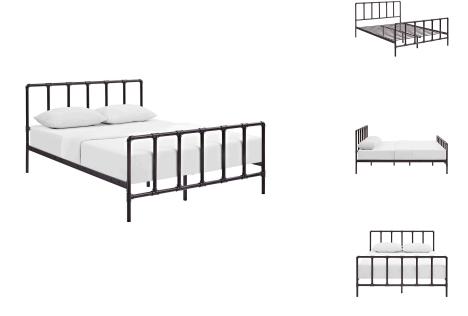

## **Dower Full Bed**

\$423.00

## Description

Adorn your estate with the exceptionally built Dower Platform Bed Frame. Solidly built with industrial vintage styled steel piping and sockets, Dower comes with a reinforced center beam, integrated headboard/footboard design, and non-marking foot caps. Designed to impart a serene and relaxed look reminiscent of nostalgic cottages and country homes, Dower eliminates the need for a box spring, and admirably supports mattress types such as memory foam, spring, latex, and hybrid. Supports up to 1300 lbs. Mattress Not Included. Set Includes: One - Dower Full Bed

## Additional Information

| SKU        | SMODC17041                                                                                                                      |
|------------|---------------------------------------------------------------------------------------------------------------------------------|
| Dimensions | Overall Product Dimensions: 79"L x 56.5"W x 39.5"H Floor to Bottom of Headboard: 19"H Footboard Dimensions: 1"L x 56.5"W x 28"H |