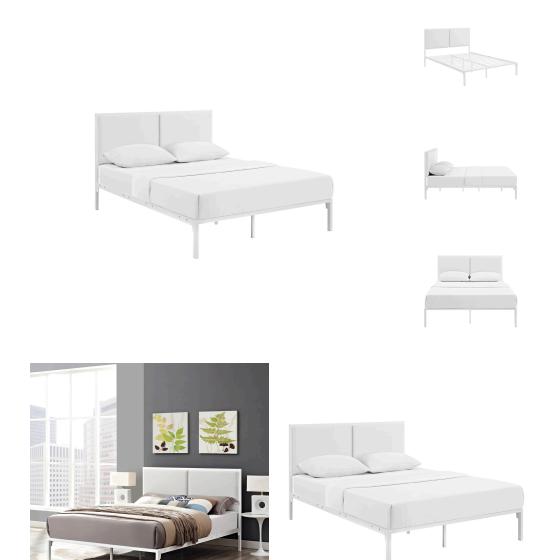

## **Della King Vinyl Bed**

\$557.00

## Description

Sleep soundly with the Della Platform Bed. With a touch of charm and delight, Dellas paired headboard design imparts a refreshing look while a reinforced steel frame admirably supports from beneath. Complete with a rod system that eliminates the need for a box spring, Della serves the various mattress types on the market such as memory foam, spring, latex and hybrid, and sustains a weight capacity of up to 1300lbs. Dellas paired headboard comes finely upholstered in vinyl with a base that features non-marking foot caps. Durable and sturdy, Della is a bedroom anchor fitting for the modern home. Mattress Not Included. Set Includes: One - Della King Bed