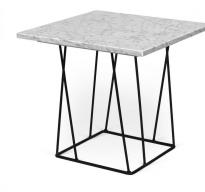

## Description

A truss-style black steel frame builds the foundation for our Arcade marble-top coffee and end table series. Featuring plenty of natural character, no two tables are the same due to the unique pattern variations of the Black Marquina or White Carrara marble tops. Sleek and modern, this square end table fits effortlessly into a variety of decor styles and is ideal for every day living use. Requires some assembly.