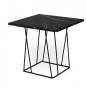

## Description

A truss-style black steel frame builds the foundation for our Arcade marble-top coffee and end table series. Featuring plenty of natural character, no two tables are the same due to the unique pattern variations of the Black Marquina or White Carrara marble tops. Sleek and modern, this square end table fits effortlessly into a variety of decor styles and is ideal for every day living use. Requires some assembly.