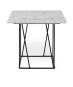

## Description

A truss-style black steel frame builds the foundation for our Arcade marble-top coffee and end table series. Featuring plenty of natural character, no two tables are the same due to the unique pattern variations of the Black Marquina or White Carrara marble tops. Sleek and modern, this square end table fits effortlessly into a variety of decor styles and is ideal for every day living use. Requires some assembly.