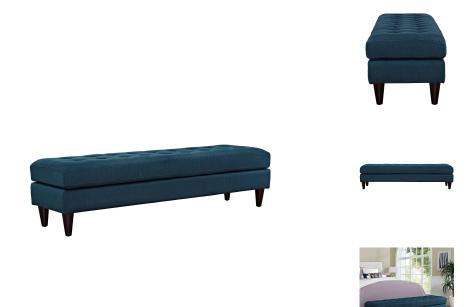

## **Empress Large Bench** \$492.00

## Description

End the rule of unjust sovereignties that wage a useless war for your interiors. Empress leaves the would-be heiress of holistic furnishings in the dust with a design that rivals any competitor. Empress is heralded with deeply tufted buttons, plush cushions, and armrests that convey that perfect air of nobility. The black stained solid wood legs come with plastic glides to prevent floor scratching, and the fine fabric upholstery leaves the recipients feeling richly rewarded. Set Includes: One - Empress Bench

## **Additional Information**

| SKU        | SMODC12675                                                                                                                               |
|------------|------------------------------------------------------------------------------------------------------------------------------------------|
| Dimensions | Overall Product Dimensions: 71"L x 19.5"W x 17.5"H Seat Dimensions: 19.5"L x 71"W x 17.5"H Cushion Thichkness: 6"H Base Dimensions: 71"W |