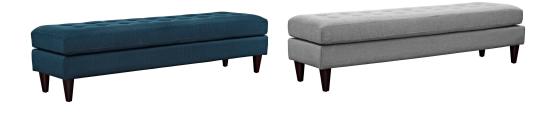

## **Empress Large Bench** \$492.00

## Description

End the rule of unjust sovereignties that wage a useless war for your interiors. Empress leaves the would-be heiress of holistic furnishings in the dust with a design that rivals any competitor. Empress is heralded with deeply tufted buttons, plush cushions, and armrests that convey that perfect air of nobility. The black stained solid wood legs come with plastic glides to prevent floor scratching, and the fine fabric upholstery leaves the recipients feeling richly rewarded. Set Includes: One - Empress Bench