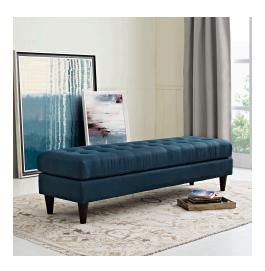

## **Empress Large Bench** \$492.00

## Description

End the rule of unjust sovereignties that wage a useless war for your interiors. Empress leaves the would-be heiress of holistic furnishings in the dust with a design that rivals any competitor. Empress is heralded with deeply tufted buttons, plush cushions, and armrests that convey that perfect air of nobility. The black stained solid wood legs come with plastic glides to prevent floor scratching, and the fine fabric upholstery leaves the recipients feeling richly rewarded. Set Includes: One - Empress Bench