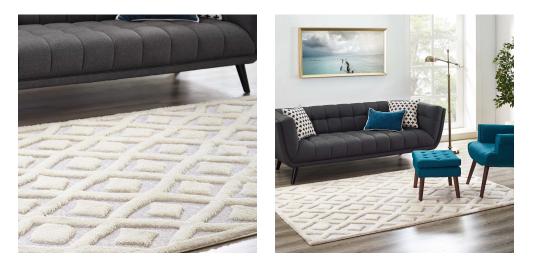

## Description

Make a sophisticated statement with the Morsel Abstract Diamond Lattice Area Rug. Patterned with a fun modern design, Morsel is an exquisitely soft machine-woven polyester and chenille shag rug that offers wide-ranging plush support. Complete with a jute backing, distinctive two-tier pile, and a 1.18-inch shag design, Morsel enhances traditional and contemporary modern decors while outlasting everyday use. Featuring a lively diamond trellis pattern, this area rug with a high-density weave and cozy feel is a perfect addition to the living room, bedroom, or family room. Morsel is a family-friendly rug that provides a soft feeling underfoot. Vacuum regularly and spot clean with diluted soap or detergent as needed. Create a comfortable play area for kids and pets while protecting your floor from spills and heavy furniture with this carefree decor update for your home. Set Includes: One – Morsel Abstract Diamond Lattice 5x8 Shag Area Rug