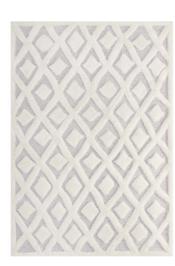

## Whimsical Morsel Abstract Diamond Lattice 5X8 Shag Area Rug \$220.00

## Description

Make a sophisticated statement with the Morsel Abstract Diamond Lattice Area Rug. Patterned with a fun modern design, Morsel is an exquisitely soft machine-woven polyester and chenille shag rug that offers wide-ranging plush support. Complete with a jute backing, distinctive two-tier pile, and a 1.18-inch shag design, Morsel enhances traditional and contemporary modern decors while outlasting everyday use. Featuring a lively diamond trellis pattern, this area rug with a high-density weave and cozy feel is a perfect addition to the living room, bedroom, or family room. Morsel is a family-friendly rug that provides a soft feeling underfoot. Vacuum regularly and spot clean with diluted soap or detergent as needed. Create a comfortable play area for kids and pets while protecting your floor from spills and heavy furniture with this carefree decor update for your home. Set Includes: One – Morsel Abstract Diamond Lattice 5x8 Shag Area Rug