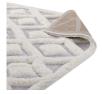

## Description

Make a sophisticated statement with the Morsel Abstract Diamond Lattice Area Rug. Patterned with a fun modern design, Morsel is an exquisitely soft machine-woven polyester and chenille shag rug that offers wide-ranging plush support. Complete with a jute backing, distinctive two-tier pile, and a 1.18-inch shag design, Morsel enhances traditional and contemporary modern decors while outlasting everyday use. Featuring a lively diamond trellis pattern, this area rug with a high-density weave and cozy feel is a perfect addition to the living room, bedroom, or family room. Morsel is a family-friendly rug that provides a soft feeling underfoot. Vacuum regularly and spot clean with diluted soap or detergent as needed. Create a comfortable play area for kids and pets while protecting your floor from spills and heavy furniture with this carefree decor update for your home. Set Includes: One – Morsel Abstract Diamond Lattice 5x8 Shag Area Rug