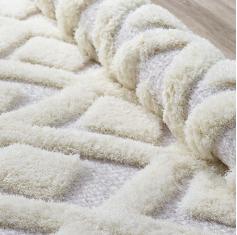

## Description

Make a sophisticated statement with the Morsel Abstract Diamond Lattice Area Rug. Patterned with a fun modern design, Morsel is an exquisitely soft machine-woven polyester and chenille shag rug that offers wide-ranging plush support. Complete with a jute backing, distinctive two-tier pile, and a 1.18-inch shag design, Morsel enhances traditional and contemporary modern decors while outlasting everyday use. Featuring a lively diamond trellis pattern, this area rug with a high-density weave and cozy feel is a perfect addition to the living room, bedroom, or family room. Morsel is a family-friendly rug that provides a soft feeling underfoot. Vacuum regularly and spot clean with diluted soap or detergent as needed. Create a comfortable play area for kids and pets while protecting your floor from spills and heavy furniture with this carefree decor update for your home. Set Includes: One – Morsel Abstract Diamond Lattice 5x8 Shag Area Rug