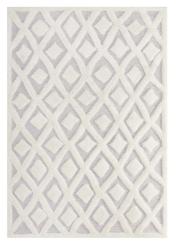

## Whimsical Morsel Abstract Diamond Lattice 5X8 Shag Area Rug \$220.00

## Description

Make a sophisticated statement with the Morsel Abstract Diamond Lattice Area Rug. Patterned with a fun modern design, Morsel is an exquisitely soft machine-woven polyester and chenille shag rug that offers wide-ranging plush support. Complete with a jute backing, distinctive two-tier pile, and a 1.18-inch shag design, Morsel enhances traditional and contemporary modern decors while outlasting everyday use. Featuring a lively diamond trellis pattern, this area rug with a high-density weave and cozy feel is a perfect addition to the living room, bedroom, or family room. Morsel is a family-friendly rug that provides a soft feeling underfoot. Vacuum regularly and spot clean with diluted soap or detergent as needed. Create a comfortable play area for kids and pets while protecting your floor from spills and heavy furniture with this carefree decor update for your home. Set Includes: One – Morsel Abstract Diamond Lattice 5x8 Shag Area Rug