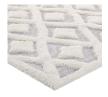

## Description

Make a sophisticated statement with the Morsel Abstract Diamond Lattice Area Rug. Patterned with a fun modern design, Morsel is an exquisitely soft machine-woven polyester and chenille shag rug that offers wide-ranging plush support. Complete with a jute backing, distinctive two-tier pile, and a 1.18-inch shag design, Morsel enhances traditional and contemporary modern decors while outlasting everyday use. Featuring a lively diamond trellis pattern, this area rug with a high-density weave and cozy feel is a perfect addition to the living room, bedroom, or family room. Morsel is a family-friendly rug that provides a soft feeling underfoot. Vacuum regularly and spot clean with diluted soap or detergent as needed. Create a comfortable play area for kids and pets while protecting your floor from spills and heavy furniture with this carefree decor update for your home. Set Includes: One – Morsel Abstract Diamond Lattice 5x8 Shag Area Rug