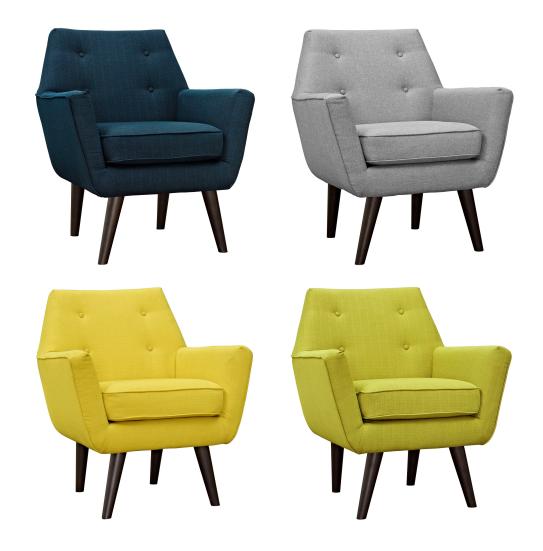

## Description

Engage your sensibilities with the organically shaped Posit armchair. Posit is gracefully positioned on solid espresso stained dowel legs designed according to mid-century design practices. Whether settling in with coffee and brunch, or entering a spirited discussion with friends, Posits polyester upholstery, two rows of finely stitched back seat buttons, and organic form ensure an eye-catching appeal at every turn. Bring depth and modernity to your contemporary living room or lounge area with the Posit armchair. Set Includes: 1 - Posit Armchair