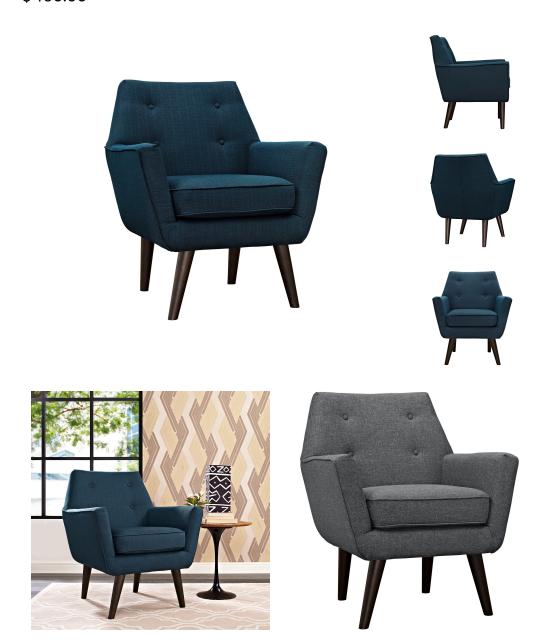

## **Posit Upholstered Fabric Armchair**

\$460.00

## Description

Engage your sensibilities with the organically shaped Posit armchair. Posit is gracefully positioned on solid espresso stained dowel legs designed according to mid-century design practices. Whether settling in with coffee and brunch, or entering a spirited discussion with friends, Posits polyester upholstery, two rows of finely stitched back seat buttons, and organic form ensure an eye-catching appeal at every turn. Bring depth and modernity to your contemporary living room or lounge area with the Posit armchair. Set Includes: 1 - Posit Armchair

## **Additional Information**

| SKU        | SMODC12670                                                                                                                                                                                                                  |
|------------|-----------------------------------------------------------------------------------------------------------------------------------------------------------------------------------------------------------------------------|
| Dimensions | Overall Product Dimensions: 29"L x 30.5"W x 33.5"H Seat Dimensions: 20.5"L x 19.5"W x 18.5"H Armrest Height: 22.5"H Backrest Dimensions: 3"W x 14.5"H Armrest Dimensions: 20.5"L x 3"W x 4"H Base Dimensions: 20.5"L x 19.5 |