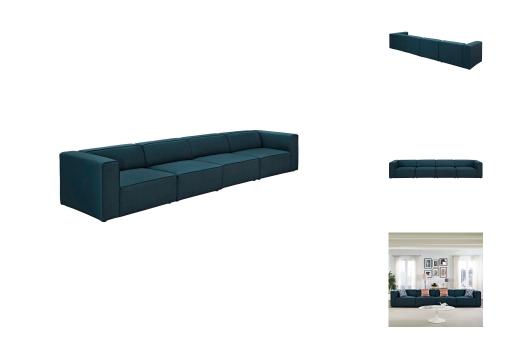

## Mingle 4 Piece Upholstered Fabric Sectional Sofa Set

\$2,766.00

## Description

Kick back and relax with Mingle. Designed to wash away the hindrances that obstruct visual space, Mingle comes expansively designed with generous seating and dense foam padding that allows for just the right amount of give. Mingle easily positions according to the needs of the moment and features richly textured polyester with elegant piping and plastic legs for steady support. Host animated living or lounge room get-togethers with a modular sectional seating assortment perfect for contemporary modern decors. Set Includes: One - Left Facing Mingle Armchair One - Right Facing Mingle Armchair Two - Mingle Armless

## **Additional Information**

| SKU        | SMODC14426                                                                                                                                                                                                                               |
|------------|------------------------------------------------------------------------------------------------------------------------------------------------------------------------------------------------------------------------------------------|
| Dimensions | Overall Product Dimensions: 37"L x 156"W x 27"H Seat Dimensions: 25"L x 34.5"W x 15.5"H Armrest Dimensions: 28.5"L x 9"W x 27"H Armrest Height from Seat: 12"H Backrest Dimensions: 8.5"L x 34.5"W x 12"H Base Dimensions: 37"L x 43.5"W |