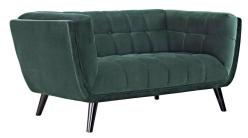

## **Bestow Performance Velvet Loveseat**

\$1,242.00

## Description

Generously update your decor with Bestow Performance Velvet Loveseat. Uniquely designed with a striking broad profile, Bestow comes upholstered in soft, stain-resistant performance velvet polyester with dense foam padding and elegant button tufting. Sturdily positioned on splayed and tapered black finish wood legs with non-marking foot caps, Bestow boasts a bountiful living room seating design brimming with possibilities. With ample seat depth and overscaled frame, invite all your guests to sit comfortably in this 12" high back and armrest collection perfect for mid-century, modern farmhouse, or contemporary decors. Set Includes: One - Bestow Loveseat

## **Additional Information**

| SKU        | SMODC13739                                                                                                                                                                                                                                         |
|------------|----------------------------------------------------------------------------------------------------------------------------------------------------------------------------------------------------------------------------------------------------|
| Dimensions | Overall Product Dimensions: 35.5"L x 64.5"W x 29.5"H Seat Dimensions: 22.5"L x 42.5"W x 17.5"H Armrest Dimensions: 35.5"L x 29.5"H Armrest Height from Seat: 12"H Backrest Dimensions: 42.5"W x 12"H Base Dimensions: 50.5"W Leg Dimensions: 7.5"H |