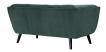

## **Bestow Performance Velvet Loveseat**

\$1,242.00

## Description

Generously update your decor with Bestow Performance Velvet Loveseat. Uniquely designed with a striking broad profile, Bestow comes upholstered in soft, stain-resistant performance velvet polyester with dense foam padding and elegant button tufting. Sturdily positioned on splayed and tapered black finish wood legs with non-marking foot caps, Bestow boasts a bountiful living room seating design brimming with possibilities. With ample seat depth and overscaled frame, invite all your guests to sit comfortably in this 12" high back and armrest collection perfect for mid-century, modern farmhouse, or contemporary decors. Set Includes: One - Bestow Loveseat