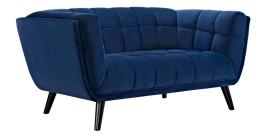

## **Bestow Performance Velvet Loveseat**

\$1,242.00

## Description

Generously update your decor with Bestow Performance Velvet Loveseat. Uniquely designed with a striking broad profile, Bestow comes upholstered in soft, stain-resistant performance velvet polyester with dense foam padding and elegant button tufting. Sturdily positioned on splayed and tapered black finish wood legs with non-marking foot caps, Bestow boasts a bountiful living room seating design brimming with possibilities. With ample seat depth and overscaled frame, invite all your guests to sit comfortably in this 12" high back and armrest collection perfect for mid-century, modern farmhouse, or contemporary decors. Set Includes: One - Bestow Loveseat

## **Additional Information**

| SKU        | SMODC13739                                                                                                                                                                                                                                         |
|------------|----------------------------------------------------------------------------------------------------------------------------------------------------------------------------------------------------------------------------------------------------|
| Dimensions | Overall Product Dimensions: 35.5"L x 64.5"W x 29.5"H Seat Dimensions: 22.5"L x 42.5"W x 17.5"H Armrest Dimensions: 35.5"L x 29.5"H Armrest Height from Seat: 12"H Backrest Dimensions: 42.5"W x 12"H Base Dimensions: 50.5"W Leg Dimensions: 7.5"H |