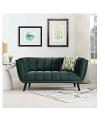

## **Bestow Performance Velvet Loveseat**

\$1,242.00

## Description

Generously update your decor with Bestow Performance Velvet Loveseat. Uniquely designed with a striking broad profile, Bestow comes upholstered in soft, stain-resistant performance velvet polyester with dense foam padding and elegant button tufting. Sturdily positioned on splayed and tapered black finish wood legs with non-marking foot caps, Bestow boasts a bountiful living room seating design brimming with possibilities. With ample seat depth and overscaled frame, invite all your guests to sit comfortably in this 12" high back and armrest collection perfect for mid-century, modern farmhouse, or contemporary decors. Set Includes: One - Bestow Loveseat