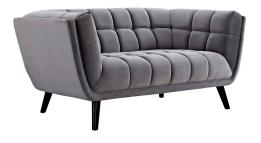

## **Bestow Performance Velvet Loveseat**

\$1,242.00

## Description

Generously update your decor with Bestow Performance Velvet Loveseat. Uniquely designed with a striking broad profile, Bestow comes upholstered in soft, stain-resistant performance velvet polyester with dense foam padding and elegant button tufting. Sturdily positioned on splayed and tapered black finish wood legs with non-marking foot caps, Bestow boasts a bountiful living room seating design brimming with possibilities. With ample seat depth and overscaled frame, invite all your guests to sit comfortably in this 12" high back and armrest collection perfect for mid-century, modern farmhouse, or contemporary decors. Set Includes: One - Bestow Loveseat

## **Additional Information**

| SKU        | SMODC13739                                                                                                                                                                                                                                         |
|------------|----------------------------------------------------------------------------------------------------------------------------------------------------------------------------------------------------------------------------------------------------|
| Dimensions | Overall Product Dimensions: 35.5"L x 64.5"W x 29.5"H Seat Dimensions: 22.5"L x 42.5"W x 17.5"H Armrest Dimensions: 35.5"L x 29.5"H Armrest Height from Seat: 12"H Backrest Dimensions: 42.5"W x 12"H Base Dimensions: 50.5"W Leg Dimensions: 7.5"H |