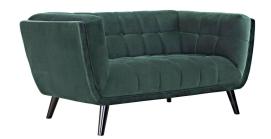

## **Bestow Performance Velvet Loveseat**

\$1,242.00

## Description

Generously update your decor with Bestow Performance Velvet Loveseat. Uniquely designed with a striking broad profile, Bestow comes upholstered in soft, stain-resistant performance velvet polyester with dense foam padding and elegant button tufting. Sturdily positioned on splayed and tapered black finish wood legs with non-marking foot caps, Bestow boasts a bountiful living room seating design brimming with possibilities. With ample seat depth and overscaled frame, invite all your guests to sit comfortably in this 12" high back and armrest collection perfect for mid-century, modern farmhouse, or contemporary decors. Set Includes: One - Bestow Loveseat