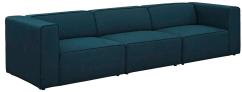

## Mingle 3 Piece Upholstered Fabric Sectional Sofa Set

\$2,166.00

## Description

Kick back and relax with Mingle. Designed to wash away the hindrances that obstruct visual space, Mingle comes expansively designed with generous seating and dense foam padding that allows for just the right amount of give. Mingle easily positions according to the needs of the moment and features richly textured polyester with elegant piping and plastic legs for steady support. Host animated living or lounge room get-togethers with a modular sectional seating assortment perfect for contemporary modern decors. Set Includes: One - Left Facing Mingle Armchair One - Mingle Armless One - Right Facing Mingle Armchair