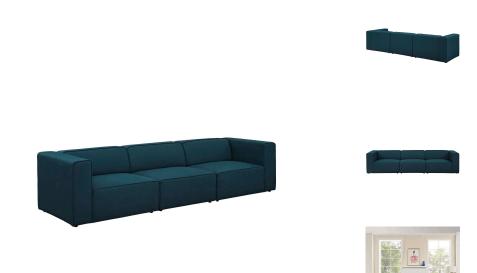

## Mingle 3 Piece Upholstered Fabric Sectional Sofa Set

\$2,166.00

## Description

Kick back and relax with Mingle. Designed to wash away the hindrances that obstruct visual space, Mingle comes expansively designed with generous seating and dense foam padding that allows for just the right amount of give. Mingle easily positions according to the needs of the moment and features richly textured polyester with elegant piping and plastic legs for steady support. Host animated living or lounge room get-togethers with a modular sectional seating assortment perfect for contemporary modern decors. Set Includes: One - Left Facing Mingle Armchair One - Mingle Armless One - Right Facing Mingle Armchair

## **Additional Information**

| SKU        | SMODC14422                                                                                                                                                                                                                                 |
|------------|--------------------------------------------------------------------------------------------------------------------------------------------------------------------------------------------------------------------------------------------|
| Dimensions | Overall Product Dimensions: 37"L x 121.5"W x 27"H Seat Dimensions: 25"L x 34.5"W x 15.5"H Armrest Dimensions: 28.5"L x 9"W x 27"H Armrest Height from Seat: 12"H Backrest Dimensions: 8.5"L x 34.5"W x 12"H Base Dimensions: 37"L x 43.5"W |