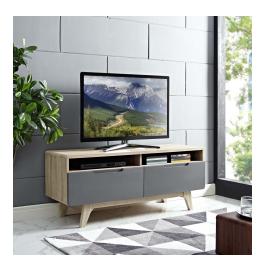

## Origin 47" Tv Stand

\$352.00

## Description

Effect mid-century style as your decor destination with the Origin 47 TV Stand. Featuring a linear silhouette with rounded corners, Origin comes with two full-extension concealed storage drawers and durable fiberboard construction for reliable support. Available in either walnut grain laminate with spacious white drawers or natural grain laminate with gray drawers, Origin has a look perfect for your contemporary living room decor. Complete with open media storage shelves with cable management, organize your game system, DVD or Blu-ray player storage while keeping your visual space clean with this versatile TV stand. Accommodates flat screen TVs up to 50 inches. Set Includes: One - Origin 47" TV Stand