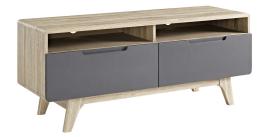

## Origin 47" Tv Stand

\$352.00

## Description

Effect mid-century style as your decor destination with the Origin 47 TV Stand. Featuring a linear silhouette with rounded corners, Origin comes with two full-extension concealed storage drawers and durable fiberboard construction for reliable support. Available in either walnut grain laminate with spacious white drawers or natural grain laminate with gray drawers, Origin has a look perfect for your contemporary living room decor. Complete with open media storage shelves with cable management, organize your game system, DVD or Blu-ray player storage while keeping your visual space clean with this versatile TV stand. Accommodates flat screen TVs up to 50 inches. Set Includes: One - Origin 47" TV Stand