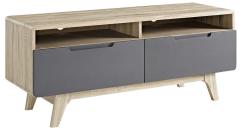

## Origin 47" Tv Stand

\$352.00

## Description

Effect mid-century style as your decor destination with the Origin 47 TV Stand. Featuring a linear silhouette with rounded corners, Origin comes with two full-extension concealed storage drawers and durable fiberboard construction for reliable support. Available in either walnut grain laminate with spacious white drawers or natural grain laminate with gray drawers, Origin has a look perfect for your contemporary living room decor. Complete with open media storage shelves with cable management, organize your game system, DVD or Blu-ray player storage while keeping your visual space clean with this versatile TV stand. Accommodates flat screen TVs up to 50 inches. Set Includes: One - Origin 47" TV Stand