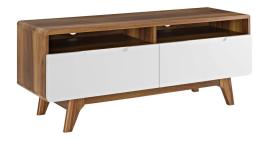

## Origin 47" Tv Stand

\$352.00

## Description

Effect mid-century style as your decor destination with the Origin 47 TV Stand. Featuring a linear silhouette with rounded corners, Origin comes with two full-extension concealed storage drawers and durable fiberboard construction for reliable support. Available in either walnut grain laminate with spacious white drawers or natural grain laminate with gray drawers, Origin has a look perfect for your contemporary living room decor. Complete with open media storage shelves with cable management, organize your game system, DVD or Blu-ray player storage while keeping your visual space clean with this versatile TV stand. Accommodates flat screen TVs up to 50 inches. Set Includes: One - Origin 47" TV Stand