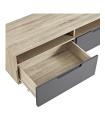

## Description

Effect mid-century style as your decor destination with the Origin 47 TV Stand. Featuring a linear silhouette with rounded corners, Origin comes with two full-extension concealed storage drawers and durable fiberboard construction for reliable support. Available in either walnut grain laminate with spacious white drawers or natural grain laminate with gray drawers, Origin has a look perfect for your contemporary living room decor. Complete with open media storage shelves with cable management, organize your game system, DVD or Blu-ray player storage while keeping your visual space clean with this versatile TV stand. Accommodates flat screen TVs up to 50 inches. Set Includes: One - Origin 47" TV Stand