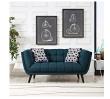

## **Bestow Upholstered Fabric Loveseat**

\$1,234.00

## Description

Generously update your decor with Bestow. Uniquely designed with a striking broad profile, Bestow comes finely upholstered in soft velvet polyester fabric with dense foam padding and elegant button tufting. Sturdily positioned on splayed and tapered black finish wood legs with non-marking foot caps, Bestow boasts a bountiful living room seating design brimming with possibilities. With ample seat depth and overscaled frame, invite all your guests to sit comfortably in this 12" high back and armrest collection perfect for mid-century, modern farmhouse, or contemporary decors. Set Includes: One – Bestow Loveseat