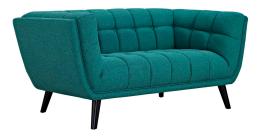

## Description

Generously update your decor with Bestow. Uniquely designed with a striking broad profile, Bestow comes finely upholstered in soft velvet polyester fabric with dense foam padding and elegant button tufting. Sturdily positioned on splayed and tapered black finish wood legs with non-marking foot caps, Bestow boasts a bountiful living room seating design brimming with possibilities. With ample seat depth and overscaled frame, invite all your guests to sit comfortably in this 12" high back and armrest collection perfect for mid-century, modern farmhouse, or contemporary decors. Set Includes: One – Bestow Loveseat