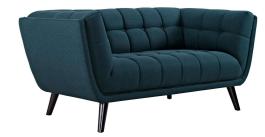

## **Bestow Upholstered Fabric Loveseat**

\$1,234.00

## Description

Generously update your decor with Bestow. Uniquely designed with a striking broad profile, Bestow comes finely upholstered in soft velvet polyester fabric with dense foam padding and elegant button tufting. Sturdily positioned on splayed and tapered black finish wood legs with non-marking foot caps, Bestow boasts a bountiful living room seating design brimming with possibilities. With ample seat depth and overscaled frame, invite all your guests to sit comfortably in this 12" high back and armrest collection perfect for mid-century, modern farmhouse, or contemporary decors. Set Includes: One – Bestow Loveseat