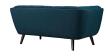

## **Bestow Upholstered Fabric Loveseat**

\$1,234.00

## Description

Generously update your decor with Bestow. Uniquely designed with a striking broad profile, Bestow comes finely upholstered in soft velvet polyester fabric with dense foam padding and elegant button tufting. Sturdily positioned on splayed and tapered black finish wood legs with non-marking foot caps, Bestow boasts a bountiful living room seating design brimming with possibilities. With ample seat depth and overscaled frame, invite all your guests to sit comfortably in this 12" high back and armrest collection perfect for mid-century, modern farmhouse, or contemporary decors. Set Includes: One – Bestow Loveseat