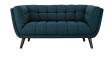

## **Bestow Upholstered Fabric Loveseat**

\$1,234.00

## Description

Generously update your decor with Bestow. Uniquely designed with a striking broad profile, Bestow comes finely upholstered in soft velvet polyester fabric with dense foam padding and elegant button tufting. Sturdily positioned on splayed and tapered black finish wood legs with non-marking foot caps, Bestow boasts a bountiful living room seating design brimming with possibilities. With ample seat depth and overscaled frame, invite all your guests to sit comfortably in this 12" high back and armrest collection perfect for mid-century, modern farmhouse, or contemporary decors. Set Includes: One – Bestow Loveseat