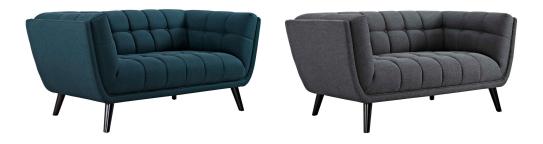

## Description

Generously update your decor with Bestow. Uniquely designed with a striking broad profile, Bestow comes finely upholstered in soft velvet polyester fabric with dense foam padding and elegant button tufting. Sturdily positioned on splayed and tapered black finish wood legs with non-marking foot caps, Bestow boasts a bountiful living room seating design brimming with possibilities. With ample seat depth and overscaled frame, invite all your guests to sit comfortably in this 12" high back and armrest collection perfect for mid-century, modern farmhouse, or contemporary decors. Set Includes: One – Bestow Loveseat