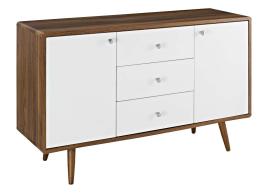

## Description

Harness the iconic energy of mid-century modern style with the Transmit Sideboard. Transmit features full-extension white lacquer drawers with an abundance of storage for your silverware, dishes, and other dining room finery. Made of particleboard with walnut grain laminate and four tapered dowel wood legs, Transmit features three white pull-out drawers and opposite side hinged storage drawers each with a height adjustable concealed storage shelf. Perfect as a sideboard, credenza, storing and serving buffet table, and display stand, Transmit also accommodates flat screen TVs up to 48 wide as a contemporary TV stand. Set Includes: One - Transmit Sideboard