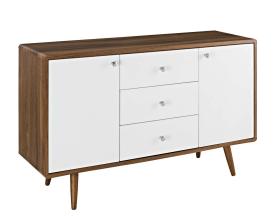

## **Transmit Sideboard**

\$515.00

## Description

Harness the iconic energy of mid-century modern style with the Transmit Sideboard. Transmit features full-extension white lacquer drawers with an abundance of storage for your silverware, dishes, and other dining room finery. Made of particleboard with walnut grain laminate and four tapered dowel wood legs, Transmit features three white pull-out drawers and opposite side hinged storage drawers each with a height adjustable concealed storage shelf. Perfect as a sideboard, credenza, storing and serving buffet table, and display stand, Transmit also accommodates flat screen TVs up to 48 wide as a contemporary TV stand. Set Includes: One - Transmit Sideboard