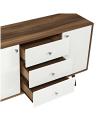

## Description

Harness the iconic energy of mid-century modern style with the Transmit Sideboard. Transmit features full-extension white lacquer drawers with an abundance of storage for your silverware, dishes, and other dining room finery. Made of particleboard with walnut grain laminate and four tapered dowel wood legs, Transmit features three white pull-out drawers and opposite side hinged storage drawers each with a height adjustable concealed storage shelf. Perfect as a sideboard, credenza, storing and serving buffet table, and display stand, Transmit also accommodates flat screen TVs up to 48 wide as a contemporary TV stand. Set Includes: One - Transmit Sideboard