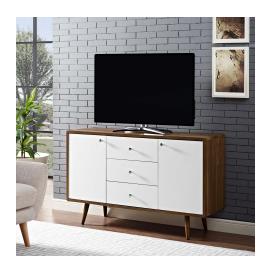

## Description

Harness the iconic energy of mid-century modern style with the Transmit Sideboard. Transmit features full-extension white lacquer drawers with an abundance of storage for your silverware, dishes, and other dining room finery. Made of particleboard with walnut grain laminate and four tapered dowel wood legs, Transmit features three white pull-out drawers and opposite side hinged storage drawers each with a height adjustable concealed storage shelf. Perfect as a sideboard, credenza, storing and serving buffet table, and display stand, Transmit also accommodates flat screen TVs up to 48 wide as a contemporary TV stand. Set Includes: One - Transmit Sideboard