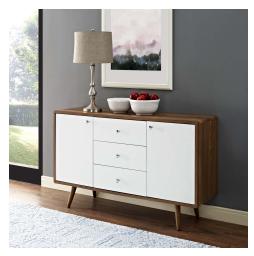

## Description

Harness the iconic energy of mid-century modern style with the Transmit Sideboard. Transmit features full-extension white lacquer drawers with an abundance of storage for your silverware, dishes, and other dining room finery. Made of particleboard with walnut grain laminate and four tapered dowel wood legs, Transmit features three white pull-out drawers and opposite side hinged storage drawers each with a height adjustable concealed storage shelf. Perfect as a sideboard, credenza, storing and serving buffet table, and display stand, Transmit also accommodates flat screen TVs up to 48 wide as a contemporary TV stand. Set Includes: One - Transmit Sideboard