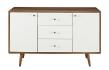

## Description

Harness the iconic energy of mid-century modern style with the Transmit Sideboard. Transmit features full-extension white lacquer drawers with an abundance of storage for your silverware, dishes, and other dining room finery. Made of particleboard with walnut grain laminate and four tapered dowel wood legs, Transmit features three white pull-out drawers and opposite side hinged storage drawers each with a height adjustable concealed storage shelf. Perfect as a sideboard, credenza, storing and serving buffet table, and display stand, Transmit also accommodates flat screen TVs up to 48 wide as a contemporary TV stand. Set Includes: One - Transmit Sideboard