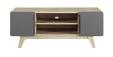

## Tread 47" Tv Stand

\$308.00

## Description

Activate the charismatic style of mid-century modern with the Tread 47 TV Stand. Featuring a linear silhouette with rounded corners, Tread comes with a height adjustable center media storage shelf, durable fiberboard construction, and extra support legs for added sturdiness. Available in either walnut grain laminate with hinged white side doors or natural grain laminate with gray side doors, Tread has a look perfect for your contemporary living room decor. Complete with center cable management for all your entertainment needs, Tread is a versatile contemporary TV stand with ample concealed and open storage. Accommodates flat screen TVs up to 52 inches. Set Includes: One – Tread 47" TV Stand

## Additional Information

SMODC13732

Dimensions

SKU

Overall Product Dimensions: 15.5"L x 47"W x 18.5"H