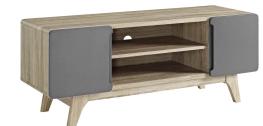

## Tread 47" Tv Stand

\$308.00

## Description

Activate the charismatic style of mid-century modern with the Tread 47 TV Stand. Featuring a linear silhouette with rounded corners, Tread comes with a height adjustable center media storage shelf, durable fiberboard construction, and extra support legs for added sturdiness. Available in either walnut grain laminate with hinged white side doors or natural grain laminate with gray side doors, Tread has a look perfect for your contemporary living room decor. Complete with center cable management for all your entertainment needs, Tread is a versatile contemporary TV stand with ample concealed and open storage. Accommodates flat screen TVs up to 52 inches. Set Includes: One – Tread 47" TV Stand

## Additional Information

SMODC13732

Dimensions

SKU

Overall Product Dimensions: 15.5"L x 47"W x 18.5"H