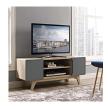

## Tread 47" Tv Stand

\$308.00

## Description

Activate the charismatic style of mid-century modern with the Tread 47 TV Stand. Featuring a linear silhouette with rounded corners, Tread comes with a height adjustable center media storage shelf, durable fiberboard construction, and extra support legs for added sturdiness. Available in either walnut grain laminate with hinged white side doors or natural grain laminate with gray side doors, Tread has a look perfect for your contemporary living room decor. Complete with center cable management for all your entertainment needs, Tread is a versatile contemporary TV stand with ample concealed and open storage. Accommodates flat screen TVs up to 52 inches. Set Includes: One – Tread 47" TV Stand

## Additional Information

SMODC13732

Dimensions

SKU

Overall Product Dimensions: 15.5"L x 47"W x 18.5"H