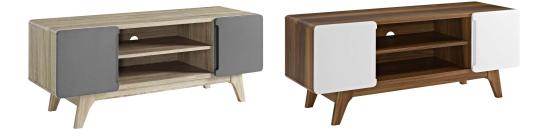

## Description

Activate the charismatic style of mid-century modern with the Tread 47 TV Stand. Featuring a linear silhouette with rounded corners, Tread comes with a height adjustable center media storage shelf, durable fiberboard construction, and extra support legs for added sturdiness. Available in either walnut grain laminate with hinged white side doors or natural grain laminate with gray side doors, Tread has a look perfect for your contemporary living room decor. Complete with center cable management for all your entertainment needs, Tread is a versatile contemporary TV stand with ample concealed and open storage. Accommodates flat screen TVs up to 52 inches. Set Includes: One – Tread 47" TV Stand