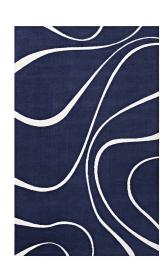

## Description

Make a sophisticated statement with the Therese Abstract Swirl Area Rug. Patterned with an elegant modern design, Therese is a soft machine-woven polyester microfiber rug that offers wide-ranging support and an exquisitely plush and cozy feeling underfoot. Complete with a jute fabric bottom, Therese enhances traditional and contemporary modern decors while outlasting everyday use. Featuring a stylish trellis design with a high density weave, this non-shedding area rug is the perfect addition to a living room, bedroom, entryway, kitchen, dining room, or family room. Therese is a family-friendly stain resistant rug with easy maintenance. Vacuum regularly and spot clean with diluted soap or detergent as needed. Create a comfortable play area for kids and pets while protecting your floors with this carefree decor update for your home. Set Includes: One – Therese Abstract Swirl 5x8 Area Rug