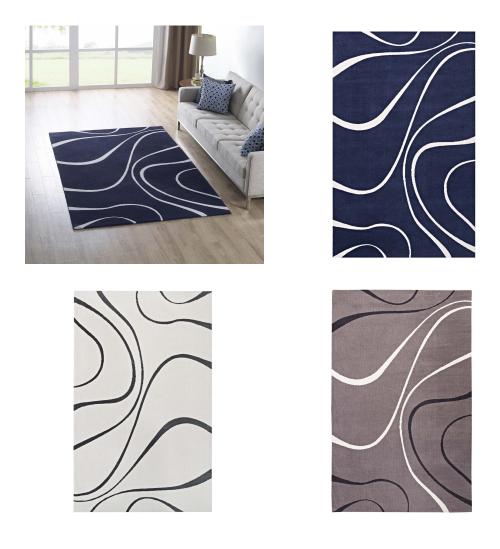

## Therese Abstract Swirl 5X8 Area Rug \$241.00

## Description

Make a sophisticated statement with the Therese Abstract Swirl Area Rug. Patterned with an elegant modern design, Therese is a soft machine-woven polyester microfiber rug that offers wide-ranging support and an exquisitely plush and cozy feeling underfoot. Complete with a jute fabric bottom, Therese enhances traditional and contemporary modern decors while outlasting everyday use. Featuring a stylish trellis design with a high density weave, this non-shedding area rug is the perfect addition to a living room, bedroom, entryway, kitchen, dining room, or family room. Therese is a family-friendly stain resistant rug with easy maintenance. Vacuum regularly and spot clean with diluted soap or detergent as needed. Create a comfortable play area for kids and pets while protecting your floors with this carefree decor update for your home. Set Includes: One – Therese Abstract Swirl 5x8 Area Rug