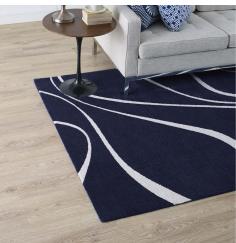

## Therese Abstract Swirl 5X8 Area Rug \$241.00

## Description

Make a sophisticated statement with the Therese Abstract Swirl Area Rug. Patterned with an elegant modern design, Therese is a soft machine-woven polyester microfiber rug that offers wide-ranging support and an exquisitely plush and cozy feeling underfoot. Complete with a jute fabric bottom, Therese enhances traditional and contemporary modern decors while outlasting everyday use. Featuring a stylish trellis design with a high density weave, this non-shedding area rug is the perfect addition to a living room, bedroom, entryway, kitchen, dining room, or family room. Therese is a family-friendly stain resistant rug with easy maintenance. Vacuum regularly and spot clean with diluted soap or detergent as needed. Create a comfortable play area for kids and pets while protecting your floors with this carefree decor update for your home. Set Includes: One – Therese Abstract Swirl 5x8 Area Rug