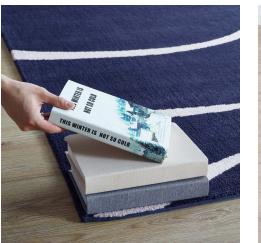

## Description

Make a sophisticated statement with the Therese Abstract Swirl Area Rug. Patterned with an elegant modern design, Therese is a soft machine-woven polyester microfiber rug that offers wide-ranging support and an exquisitely plush and cozy feeling underfoot. Complete with a jute fabric bottom, Therese enhances traditional and contemporary modern decors while outlasting everyday use. Featuring a stylish trellis design with a high density weave, this non-shedding area rug is the perfect addition to a living room, bedroom, entryway, kitchen, dining room, or family room. Therese is a family-friendly stain resistant rug with easy maintenance. Vacuum regularly and spot clean with diluted soap or detergent as needed. Create a comfortable play area for kids and pets while protecting your floors with this carefree decor update for your home. Set Includes: One – Therese Abstract Swirl 5x8 Area Rug