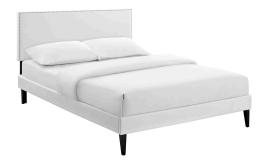

## Macie King Vinyl Platform Bed With Squared Tapered Legs

\$531.00

## Description

Accelerate your bedroom decor with the Macie Platform Bed. Made with a solid wood frame upholstered in vinyl, Macie features tapered wood legs, plastic foot glides, stylish headboard, and ten sturdy wood slats with a centered supporting bar and two support legs for enhanced stability. Due to the wooden slat support system, the use of a box spring is unnecessary. Macie supports memory foam mattresses such as our Aveline series. Perfect for mid-century modern, eclectic and contemporary bedrooms. Mattress not included. Assembly Required. Set Includes: One - Phoebe King Headboard One - Tessie King Bed Frame with Squared Tapered Legs

## **Additional Information**

| SKU        | SMODC17606                                                                                               |
|------------|----------------------------------------------------------------------------------------------------------|
| Dimensions | Overall Product Dimensions: 83.5"L x 79.5"W x 47.5"H Overall Headboard Dimensions: 3"L x 79.5"W x 47.5"H |