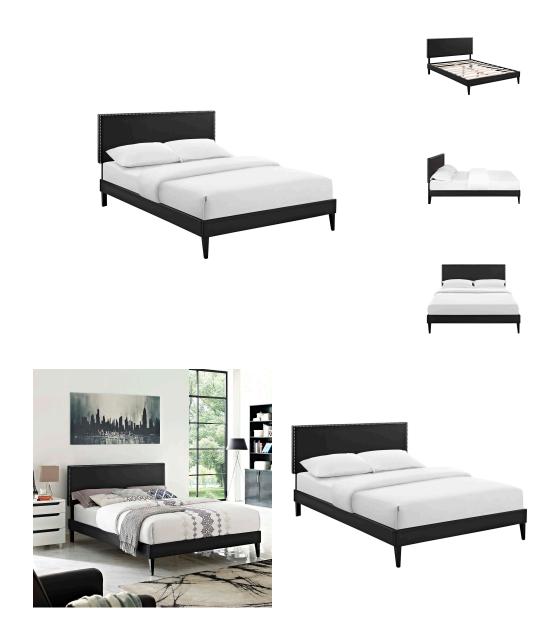

## Macie King Vinyl Platform Bed With Squared Tapered Legs

\$531.00

## Description

Accelerate your bedroom decor with the Macie Platform Bed. Made with a solid wood frame upholstered in vinyl, Macie features tapered wood legs, plastic foot glides, stylish headboard, and ten sturdy wood slats with a centered supporting bar and two support legs for enhanced stability. Due to the wooden slat support system, the use of a box spring is unnecessary. Macie supports memory foam mattresses such as our Aveline series. Perfect for mid-century modern, eclectic and contemporary bedrooms. Mattress not included. Assembly Required. Set Includes: One - Phoebe King Headboard One - Tessie King Bed Frame with Squared Tapered Legs

## **Additional Information**

| SKU        | SMODC17606                                                                                               |
|------------|----------------------------------------------------------------------------------------------------------|
| Dimensions | Overall Product Dimensions: 83.5"L x 79.5"W x 47.5"H Overall Headboard Dimensions: 3"L x 79.5"W x 47.5"H |