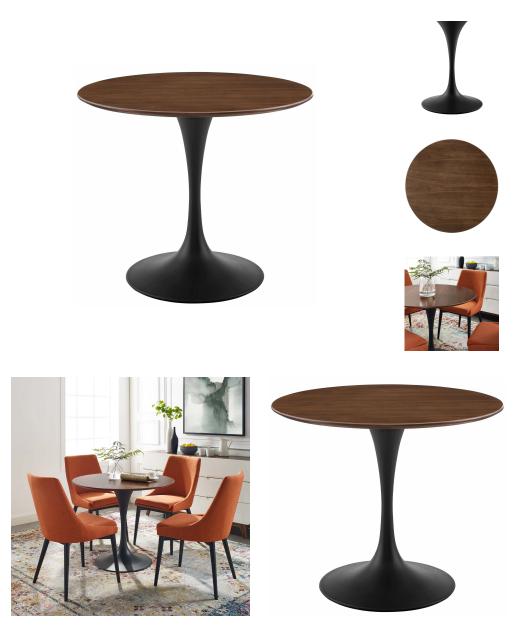

## Saarinen Tulip 36" Round Walnut Dining Table

\$796.00

## Description

Reflecting a seamless organic shape and timeless form, the Lippa dining table has become a symbol of modernism for over the past 60 years. Before its release, homes were filled with clunky remnants of an industrial age long gone by. But in order to advance into the new world, homes first had to transition from the traditional square table, into a piece that connoted progress. The base and dimensions are true to the original specifications, while the tables circular walnut veneer top, and tapered metal base, are carefully lacquered with a chip-resistant finish. Set Includes: One – Lippa 36" Round Dining Table