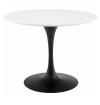

## Saarinen Tulip 40" Round Wood Dining Table

\$805.00

## Description

Reflecting a seamless organic shape and timeless form, the Lippa dining table has become a symbol of modernism for over the past 60 years. Before its release, homes were filled with clunky remnants of an industrial age long gone by. But in order to advance into the new world, homes first had to transition from the traditional square table, into a piece that connoted progress. The base and dimensions are true to the original specifications, while the tables circular white top and metal tapered base are carefully lacquered with a chipresistant finish. Set Includes: One - Lippa 40" Round Dining Table

## **Additional Information**

| SKU        | SMODC15793                                                                                                                              |
|------------|-----------------------------------------------------------------------------------------------------------------------------------------|
| Dimensions | Overall Product Dimensions: 39.5"L x 39.5"W x 28.5"H Floor to underside of table: 27.5"H Table Top Thickness: 1"H Width of base: 23.5"W |