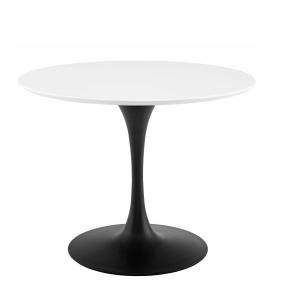

## Saarinen Tulip 40" Round Wood Dining Table

\$805.00

## Description

Reflecting a seamless organic shape and timeless form, the Lippa dining table has become a symbol of modernism for over the past 60 years. Before its release, homes were filled with clunky remnants of an industrial age long gone by. But in order to advance into the new world, homes first had to transition from the traditional square table, into a piece that connoted progress. The base and dimensions are true to the original specifications, while the tables circular white top and metal tapered base are carefully lacquered with a chipresistant finish. Set Includes: One - Lippa 40" Round Dining Table

## **Additional Information**

| SKU        | SMODC15793                                                                                                                              |
|------------|-----------------------------------------------------------------------------------------------------------------------------------------|
| Dimensions | Overall Product Dimensions: 39.5"L x 39.5"W x 28.5"H Floor to underside of table: 27.5"H Table Top Thickness: 1"H Width of base: 23.5"W |