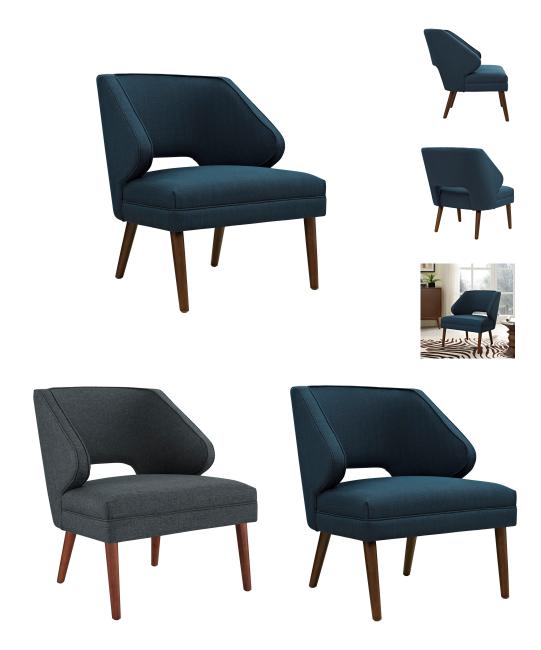

## **Dock Upholstered Fabric Armchair**

\$496.00

## Description

Enrich your leisure time with the Dock Armchair. Settle the tapestry of experience with an organic piece meant to convey mid-century sensibilities in a wholly new and vibrant way. Dock comes with dense foam padding and finely upholstered in polyester with dark walnut stained wood legs. Dock features a compact design full of finesse in this piece perfect for contemporary, bohemian, chic and other eclectic spaces sporting mid-century inspired elements. Set Includes: 1 - Dock Armchair

## Additional Information

| SKU        | SMODC12706                                                                                                                                |
|------------|-------------------------------------------------------------------------------------------------------------------------------------------|
| Dimensions | Overall Product Dimensions: 28.5"L x 27.5"W x 31"H Seat Dimensions: 20.5"L x 25.5"W x 19"H Backrest Dimensions: 12"H Height of Legs: 11"H |