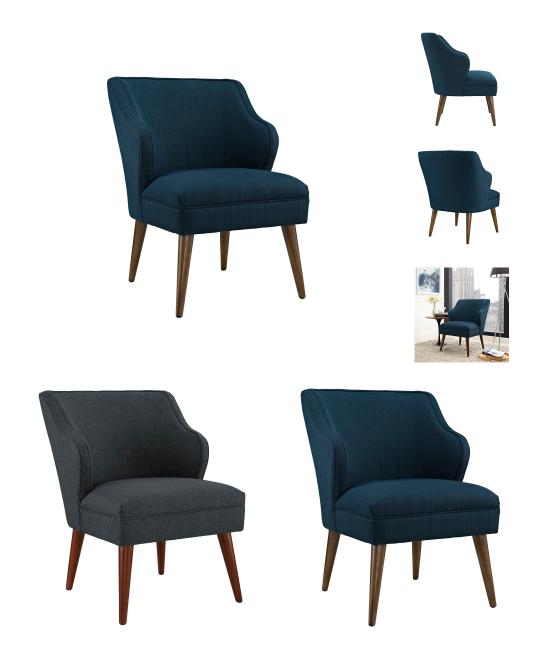

## **Swell Upholstered Fabric Armchair** \$500.00

## Description

Rise to the occasion with the Swell Armchair. Imbuing both vintage and mid-century elements, Swell was designed to portray a simple elegance. Made with dense foam padding, fine polyester upholstery, and dark walnut stained dowel wood legs, Swell captures the moment while imbuing a rewarding seating experience for contemporary, bohemian, chic, and other eclectic spaces sporting mid-century inspired elements. Set Includes: 1 - Swell Armchair

## Additional Information

| SKU        | SMODC12704                                                                                                         |
|------------|--------------------------------------------------------------------------------------------------------------------|
| Dimensions | Overall Product Dimensions: 28"L x 25.5"W x 33"H Seat Dimensions: 20.5"L x 25.5"W x 19"H Backrest Dimensions: 14"H |